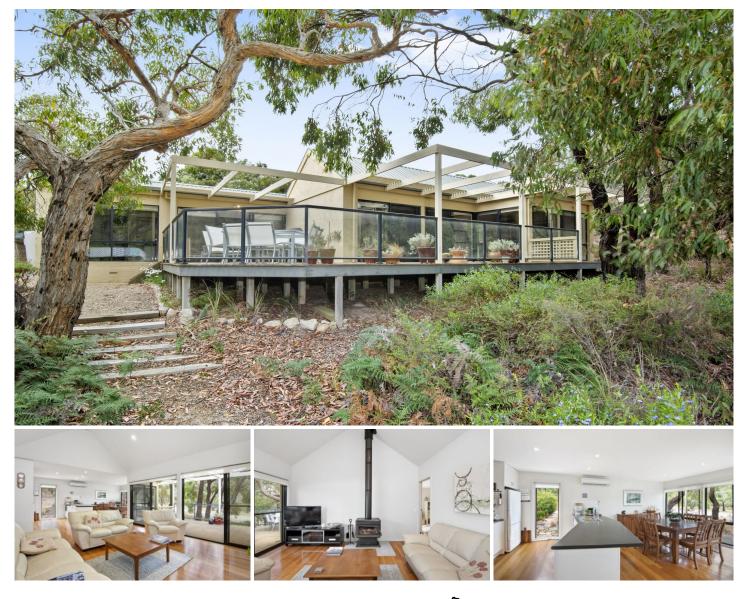

## **33 Forest Drive FAIRHAVEN VIC**

## OFFERS REQUIRED BY 24 FEBRUARY 2020

This contemporary 4BR north facing residence set on a 1000 sqm (app) corner allotment, is the ideal property for those who are looking for a coastal property that can cater for the needs of all age ranges. Built by well regarded Dennehy Homes in their famous rendered brick construction method, the residence offers dual living areas, a large north facing sundeck, two bathrooms (en-suite off main bedroom) and double lock up garage. The property is not only light filled, it also has a gorgeous outlook towards the National Park across the road that can never be compromised and where you can watch the kangaroos graze most nights. Being well appointed, single level and finished to a high standard the property is suitable for a holiday house, a permanent home or a combination of

## For full version visit the website

| 4 🎮 | 2 🚔 | 2 🛱 |
|-----|-----|-----|
|     |     |     |

| Туре      | : House                                     |
|-----------|---------------------------------------------|
| Price     | : \$ 980,000                                |
| Land Size | : 1000 sqm                                  |
| View      | : https://www.greatoceanproperties.com.au/5 |
|           | 266651                                      |