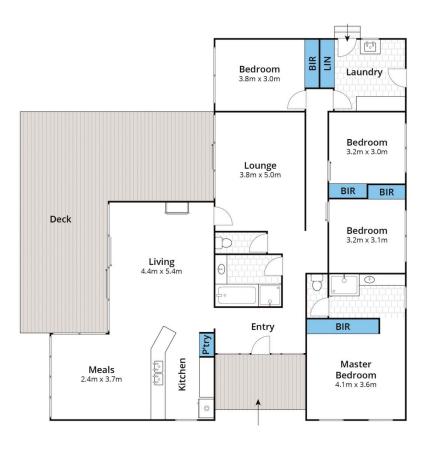

Marty Maher 0352200000

Mim Atkinson 0352200000

https://www.greatoceanproperties.com.au

5220 0000

Approx House Area 169m<sup>2</sup> Whilst bwrm.com.au has made every attempt to ensure the accuracy of the floor plan contained here, measurements are approximate and no responsibility is taken for any error, omission, or mis-statement. This plan is for illustrative purposes only.