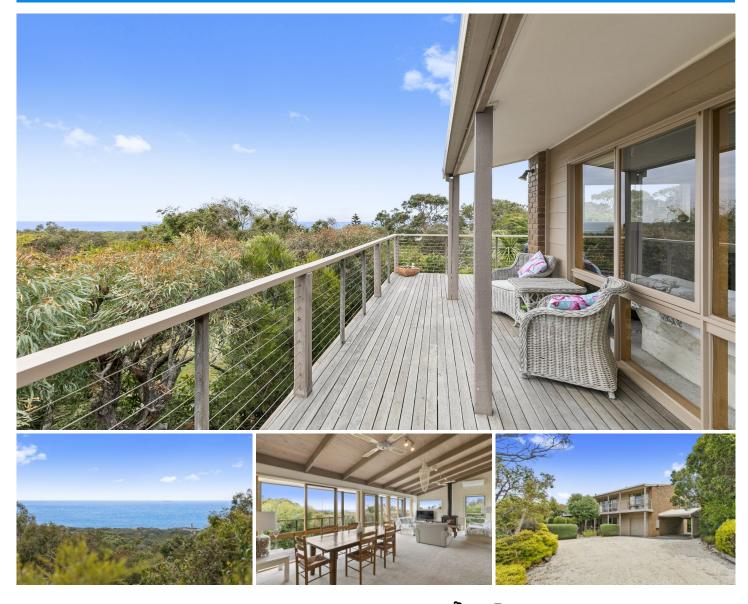

#### PRIVATE INSPECTION OR VIRTUAL TOUR WELCOME

This treasured home is the ideal lock and leave holiday haven or equally perfect as a permanent abode. The views are captivating, the position is just great for a beach lifestyle and wilderness adventures are right on the doorstep.

Offered over two levels, the upstairs open plan living zone is a highlight. Strategically placed glazing frames the ocean vista and floods the room with natural light. Timber lined raked ceilings, and a calm neutral decor deliver a relaxed coastal atheistic. Summer is for throwing open the sliding doors and soaking up the views on the deck and winter is for nestling in beside the freestanding log fire.