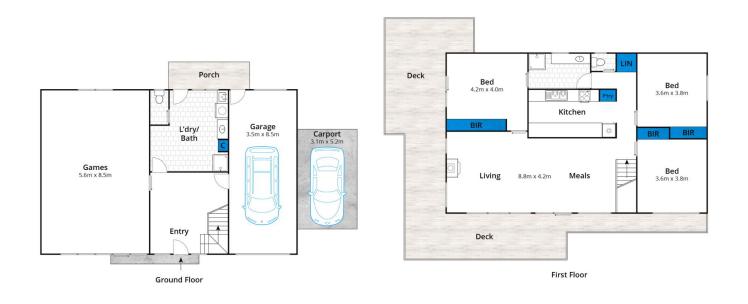

ew : https://www.greatoceanproperties.com.au/5 267029

Marty Maher 0352200000

https://www.greatoceanproperties.com.au

5220 0000

Approx House Area 228m<sup>2</sup> Whilst bwrm.com.au has made every attempt to ensure the accuracy of the floor plan contained here, measurements are approximate and no responsibility is taken for any error, omission, or mis-statement. This plan is for illustrative purposes only.