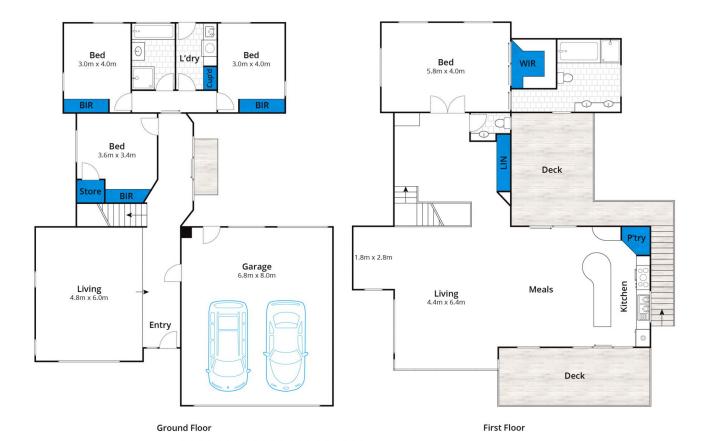

## 63 Manna Gum Drive TORQUAY VIC

Positioned in arguably the best location in the ever-popular Ocean Views Estate, this 4-bedroom Le Maitre-built home boasts one of the most impressive panoramic vista's in the region. Oriented to capitalise on its elevated position, with whitewater views to Jan Juc from the sizable master suite, you will be captivated by the ocean views that span from Torquay to Port Phillip Heads & the East Coast's distant This double storey design offers a desirable shores. floorplan to suit a family lifestyle, with large upper & lower living areas plus multiple outdoor entertaining spaces for all seasons. The master retreat enjoys privacy away from the three other lower level bedrooms & central bathroom, complete with a walk-in robe, spacious en suite with Italian tiles & spa bath, that are concealed behind floor to ceiling mirrored sliding doors. The Rosewood timber kitchen has

4 🔄 2 🔓 2 😭

Type : House Land Size : 702 sqm

View: https://www.greatoceanproperties.com.au/5

286322

Marty Maher 0352200000

Michelle McDonald 0352631100

For full version visit the website

Approx House Area 301m<sup>2</sup>
Whilst bwrm.com.au has made every attempt to ensure the accuracy of the floor plan contained here, measurements are approximate and no responsibility is taken for any error, omission, or mis-statement. This plan is for illustrative purposes only.