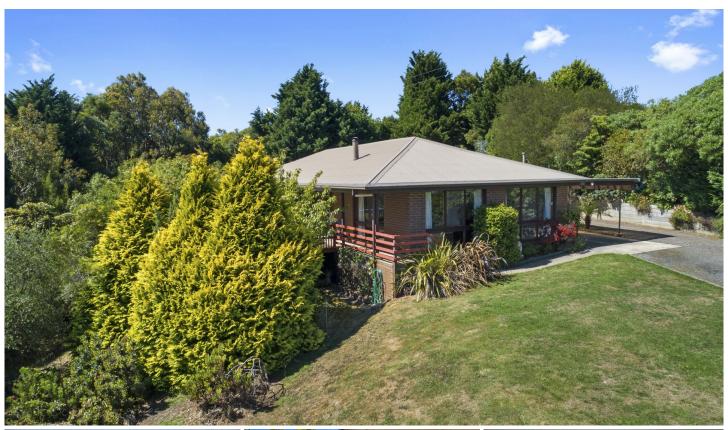

## 25 Kenneadys Road WONGARRA VIC

This amazing home was constructed using local timber in 1971.

Local tradesman and local materials combine to give it a wonderful feeling of permanence and security from its perch high above the ocean and overlooking Apollo Bay Harbour.

Set on 2 acres, the three or four bedroom configuration delivers spacious open plan kitchen/dining/living, ensuite master bathroom, built in robes, large main bathroom, seperate laundry and many more functional benefits.

But it's the feeling of the balcony running down two sides of the home and the reassurance of abundant water storage, excellent lock up shedding and a double garage that mark this a house to be enjoyed for many generations to come. Extensive ornamental and fruit bearing plantings complete