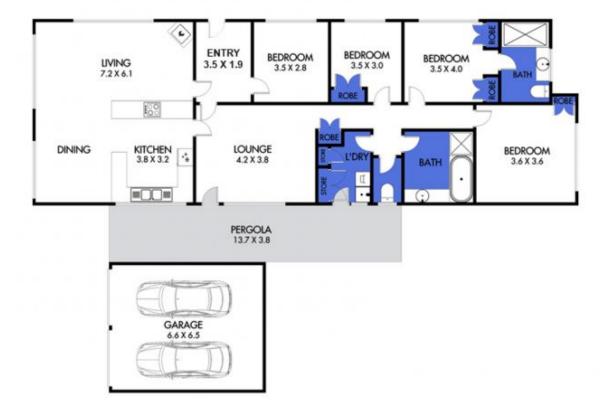

Set on 2 acres, the three or four bedroom configuration delivers spacious open plan kitchen/dining/living, ensuite master bathroom, built in robes, large main bathroom, seperate laundry and many more functional benefits.

But it's the feeling of the balcony running down two sides of the home and the reassurance of abundant water storage, excellent lock up shedding and a double garage that mark this a house to be enjoyed for many generations to come. Extensive ornamental and fruit bearing plantings complete

DISCLAIMER: PLEASE NOTE PLANS ARE INDICATIVE ONLY AND NOT DRAWN TO EXACT SCALE. ALL DIMENSIONS ARE APPROXIMATE. POTENTIAL BUYERS SHOULD VIEW THE PROPERTY IN PERSON.