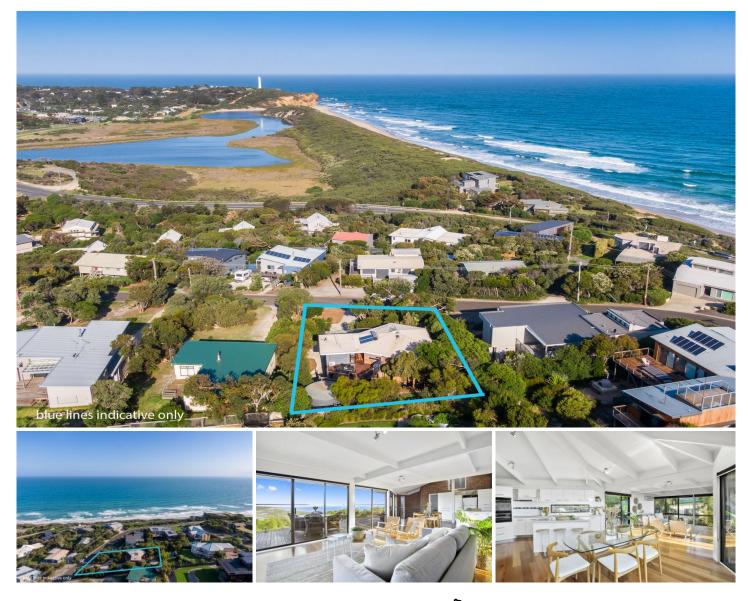

## **19 Lialeeta Road FAIRHAVEN VIC**

## Offers required by 23 March 2020

Taking fully advantage of its elevated position, this beautifully presented property enjoys a simply stunning panoramic outlook. The high quality view from the 3 bedroom, 3 bathroom (all bedrooms have en-suites) residence captures many picturesque elements that include the ocean, breaking surf, the iconic Split Point lighthouse and the Aireys Inlet river valley. The excellent position is one of Fairhaven's most sought after, not only for the view but because of the excellent access to the magnificent Fairhaven Beach and popular surf club. Set on a substantial 976sqm (approx) allotment, the residence is ideal as a lifestyle property with a living area on both levels and large front and rear sun decks, allowing all family members to find their space and move around to capture

## For full version visit the website

| 3 🍋 | 3 💾 | 2 🛱 |
|-----|-----|-----|
|-----|-----|-----|

| Туре      | : House                                     |
|-----------|---------------------------------------------|
| Price     | : \$ 1,650,000                              |
| Land Size | : 976 sqm                                   |
| View      | : https://www.greatoceanproperties.com.au/5 |
|           | 300950                                      |