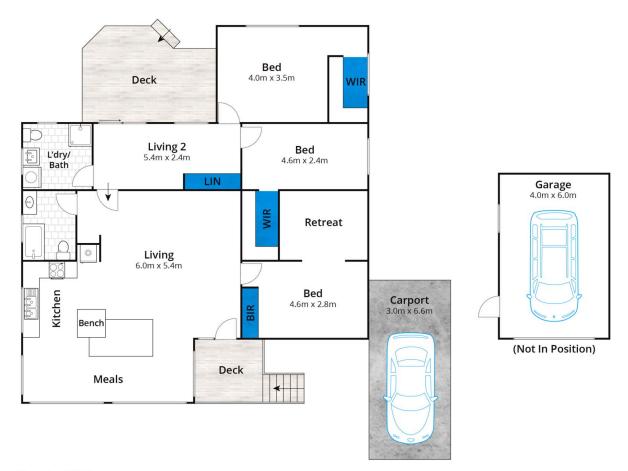

3 🗀 2 📛 4 🚘

Type : House Land Size : 1156 sqm

View: https://www.greatoceanproperties.com.au/5

304683

Marty Maher 0352200000

Approx House Area 135m<sup>2</sup>
Whilst **bwrm.com.au** has made every attempt to ensure the accuracy of the floor plan contained here, measurements are approximate and no responsibility is taken for any error, omission, or mis-statement. This plan is for illustrative purposes only.