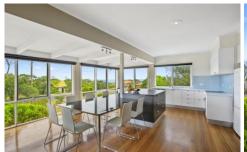

Extensive glazing in the open plan living zone invites in copious natural light and showcases the stunning ocean outlook. Beautiful timber floors add charm and the interior

For full version visit the website