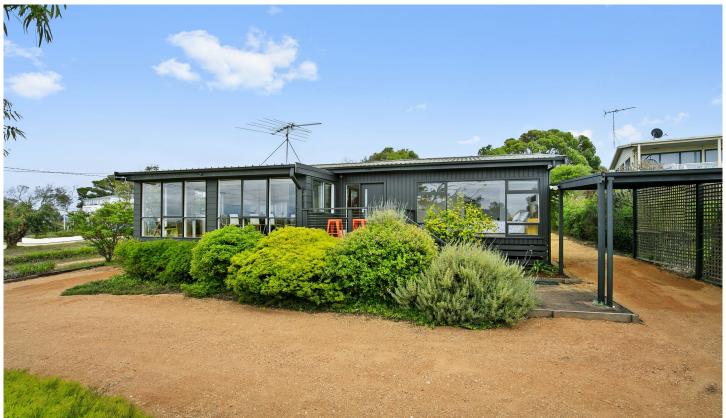

## 235 Great Ocean Road ANGLESEA VIC

THIS PROPERTY CAN BE VIEWED BY PRIVATE OR FACETIME APPOINTMENT

Take a classic beach cottage, extend, update and imbue with contemporary coastal hues and the result is this delightful welcoming home with ocean views. Currently enjoyed for its simplicity and loved as a beach home retreat, this property offers an incredible opportunity to maximise its 1391sqm (approx.) allotment and uncover the potential panoramic vista from a second storey (STCA). Imagine uninterrupted views from Pt Addis to Lorne.

Extensive glazing in the open plan living zone invites in copious natural light and showcases the stunning ocean outlook. Beautiful timber floors add charm and the interior

For full version visit the website