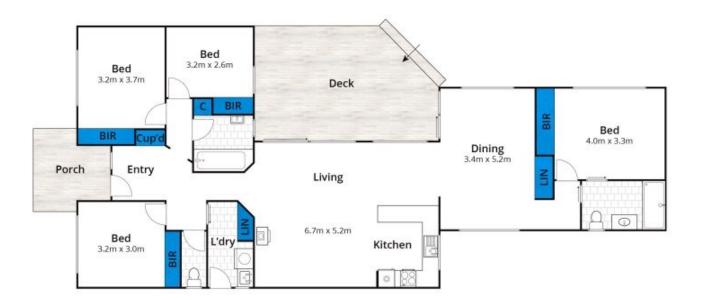

## 4 📮 2 🖺 2 🗬

Type : House Price : \$ 900,000 Land Size : 612 sqm

View: https://www.greatoceanproperties.com.au/5

316277

Mim Atkinson 0352200000

Marty Maher 0352200000

Approx House Area 138m<sup>2</sup>
Whilst berm.com.au has made every attempt to ensure the accuracy of the floor plan contained here, measurements are approximate and no responsibility is taken for any error, omission, or mis-statement. This plan is for illustrative purposes only.