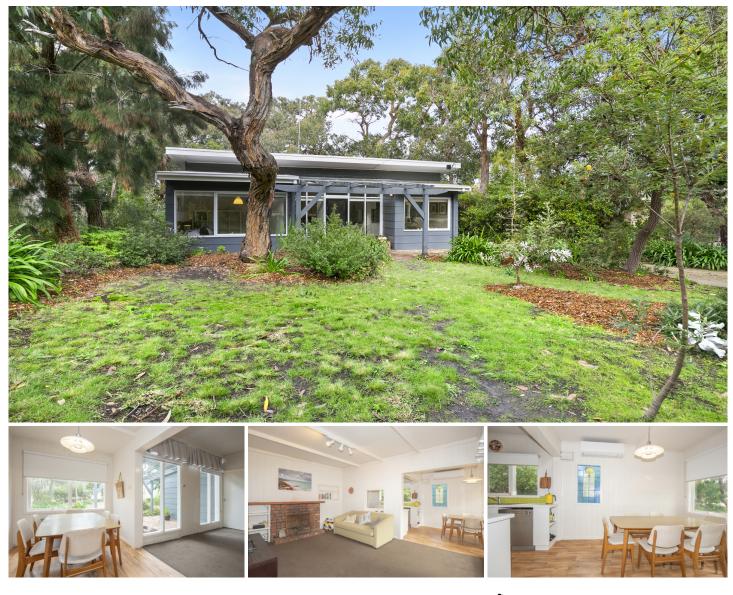

### 20 Holmwood Avenue ANGLESEA VIC

Welcome to quintessential beach house living in a prized and peaceful position. This home's relaxed coastal vibe and beachey interior instantly makes you feel at home. Features here include three bedrooms, a cosy carpeted lounge with open fire, a modern kitchen with a dishwasher and adjacent dining with a gorgeous stained glass window. A split system and electric wall heaters are included. Towards the rear of the home, a sitting room flows out to a sheltered deck with a pergola providing spacious outdoor entertaining with a BBQ area. A renovated bathroom with laundry and a second separate WC complete the floor plan.

Beautiful mature trees and native plantings create a peaceful and established low maintenance gardens with a shed for secure storage space. There is plentiful off-street