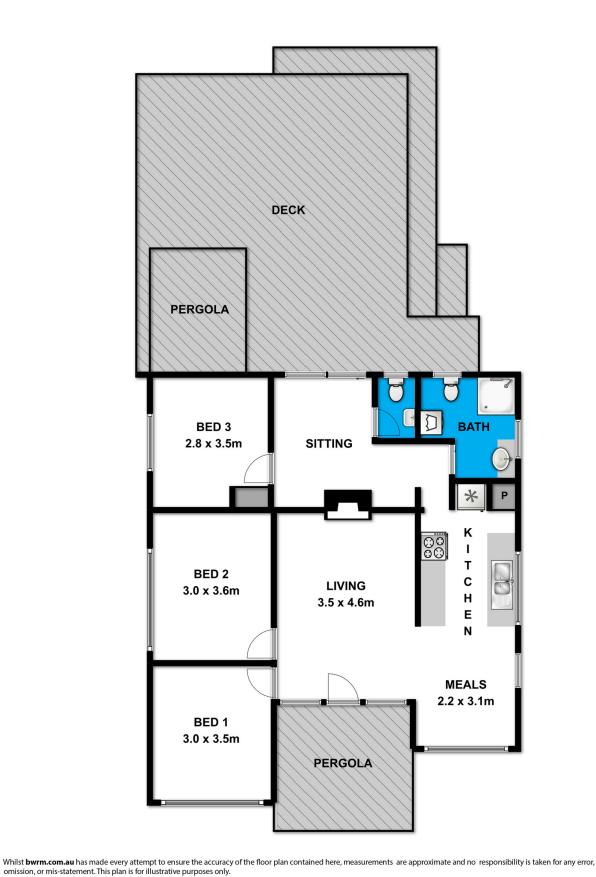

### 20 Holmwood Avenue ANGLESEA VIC

Welcome to quintessential beach house living in a prized and peaceful position. This home's relaxed coastal vibe and beachey interior instantly makes you feel at home. Features here include three bedrooms, a cosy carpeted lounge with open fire, a modern kitchen with a dishwasher and adjacent dining with a gorgeous stained glass window. A split system and electric wall heaters are included. Towards the rear of the home, a sitting room flows out to a sheltered deck with a pergola providing spacious outdoor entertaining with a BBQ area. A renovated bathroom with laundry and a second separate WC complete the floor plan.