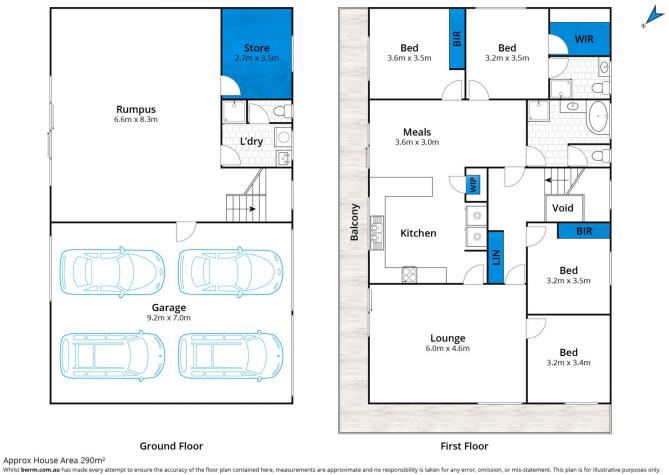

## For full version visit the website

| 4 | <b>P</b> | 3 |  | 4 | R | 5 |
|---|----------|---|--|---|---|---|
|---|----------|---|--|---|---|---|

| Туре      | : House                                     |
|-----------|---------------------------------------------|
| Land Size | : 859 sqm                                   |
| View      | : https://www.greatoceanproperties.com.au/5 |
|           | 321997                                      |