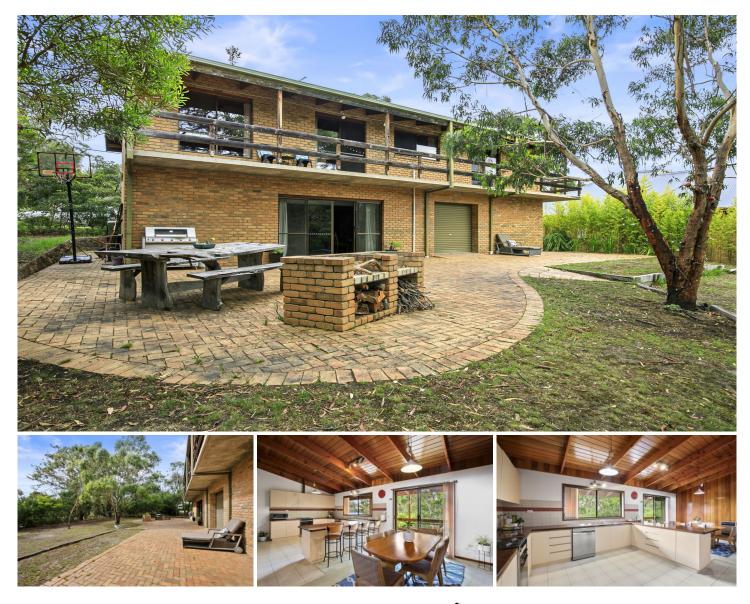

## PRIVATE INSPECTION OR VIRTUAL TOUR WELCOME

Full of potential, with tranquil tree filled views It would be hard to find a more solid home than this in Anglesea. Large-scale and perfectly positioned on a generous 859sqm (approx) allotment just a short walk to the beach, this quality home is graced with supreme family functionally with versatility and ease of living.

Upstairs the kitchen and dining area provides a spacious central hub to gather together with family and friends. The extensive kitchen, with solid timber bench tops, has plentiful storage and workspace. There is an appealing leafy outlook and easy connection to outdoor living from both the dining and separate living zone; where timber wall panelling adds richness, and soaring pitched ceilings add