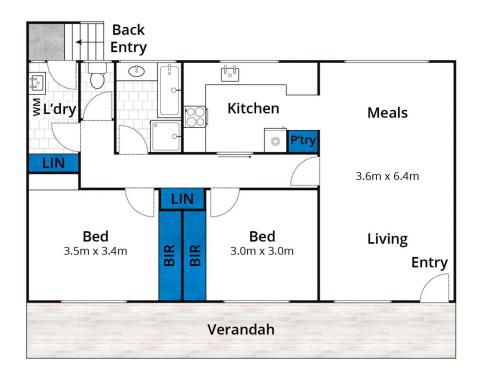

## PRIVATE INSPECTION OR VIRTUAL TOUR WELCOME

This well-presented unit set back from the street in a small development is an affordable first home, beach house or smart investment, centrally located only moments for the river, primary school, cafes and village. Sunny and light filled plus a designated carport, this low maintenance home offers a spacious living and dining room where soaring pitched ceilings add character and charm, adjoining functional kitchen, 2 double bedrooms with BIRS and a neat bathroom and laundry. Add to this a secure courtyard for outdoor enjoyment.

This is the ultimate in low maintenance coastal living, tucked away in a quiet location yet offering easy access to all the lifestyle convenience.

For full version visit the website

2 🕒 1 📛 1 🖨

Type : Unit Price : \$ 620,000 Land Size : 127 sqm

View: https://www.greatoceanproperties.com.au/5

328361

Marty Maher 0352200000

(not in position)

Approx. Area 72m<sup>2</sup>
Whilst **bwrm.com.au** has made every attempt to ensure the accuracy of the floor plan contained here, measurements are approximate and no responsibility is taken for any error, omission, or mis-statement. This plan is for illustrative purposes only.