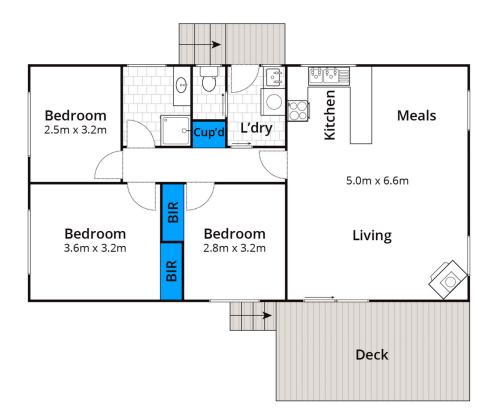

## 18 Chatswood Drive ANGLESEA VIC

This well maintained cedar cottage is situated in a quiet location with direct access to stunning Kuarka Dorla Nature Reserve and walking tracks. It features open plan living with meals area and kitchen, all with a peaceful tree filled outlook. Pitched timber lined ceilings create a feeling of spaciousness and the freestanding wood fire, split system and ceiling fan keeps things comfortable all year round. There are three good sized bedrooms (two with built in robes), a bathroom with shower and laundry with separate WC. Large windows let in plentiful natural light and the decor is neutral and contemporary. The home is wired for Foxtel.

For full version visit the website

Approx House Area 79m<sup>2</sup>
Whilst **bwrm.com.au** has made every attempt to ensure the accuracy of the floor plan contained here, measurements are approximate and no responsibility is taken for any error, omission, or mis-statement. This plan is for illustrative purposes only.