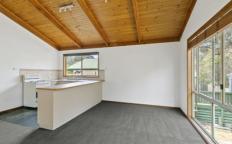

## 18 Chatswood Drive ANGLESEA VIC

This well maintained cedar cottage is situated in a quiet location with direct access to stunning Kuarka Dorla Nature Reserve and walking tracks. It features open plan living with meals area and kitchen, all with a peaceful tree filled outlook. Pitched timber lined ceilings create a feeling of spaciousness and the freestanding wood fire, split system and ceiling fan keeps things comfortable all year round. There are three good sized bedrooms (two with built in robes), a bathroom with shower and laundry with separate WC. Large windows let in plentiful natural light and the decor is neutral and contemporary. The home is wired for Foxtel.