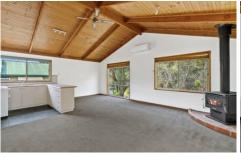

## 18 Chatswood Drive ANGLESEA VIC

This well maintained cedar cottage is situated in a quiet location with direct access to stunning Kuarka Dorla Nature Reserve and walking tracks. It features open plan living with meals area and kitchen, all with a peaceful tree filled outlook. Pitched timber lined ceilings create a feeling of spaciousness and the freestanding wood fire, split system and ceiling fan keeps things comfortable all year round. There are three good sized bedrooms (two with built in robes), a bathroom with shower and laundry with separate WC. Large windows let in plentiful natural light and the decor is neutral and contemporary. The home is wired for Foxtel.