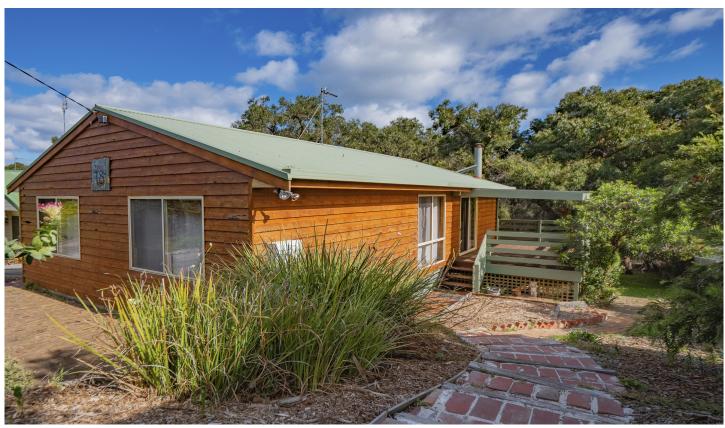

## 18 Chatswood Drive ANGLESEA VIC

This well maintained cedar cottage is situated in a quiet location with direct access to stunning Kuarka Dorla Nature Reserve and walking tracks. It features open plan living with meals area and kitchen, all with a peaceful tree filled outlook. Pitched timber lined ceilings create a feeling of spaciousness and the freestanding wood fire, split system and ceiling fan keeps things comfortable all year round. There are three good sized bedrooms (two with built in robes), a bathroom with shower and laundry with separate WC. Large windows let in plentiful natural light and the decor is neutral and contemporary. The home is wired for Foxtel.

Outdoor entertaining choices include a covered deck and a sunny courtyard. The large garden is low maintenance and

3 📭 1 🔓 2 😭

Type : House

View: https://www.greatoceanproperties.com.au/53381

52

Michelle Mc Donald 03 5263 1100