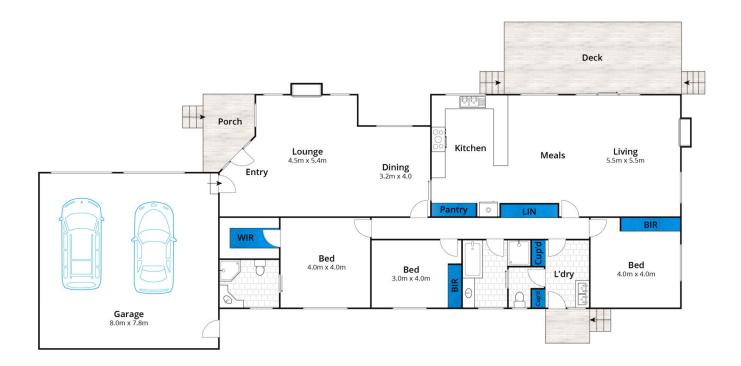

There's lots to like about this immaculately presented home, with its choice of living areas, and a great well-appointed timber kitchen with a generous meals area that caters for any occasion. There are three large

3 📭 2 🖺 2 🖨

Type : House Land Size : 1216 sqm

View: https://www.greatoceanproperties.com.au/5

346227

Marty Maher 0352200000

Michelle McDonald 0352631100

For full version visit the website

Approx House Area 252m²
Whilst bwrm.com.au has made every attempt to ensure the accuracy of the floor plan contained here, measurements are approximate and no responsibility is taken for any error, omission, or mis-statement. This plan is for illustrative purposes only.