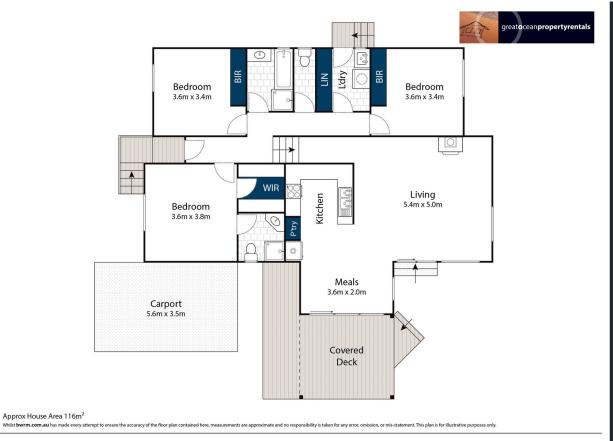

## **60 Niblick Street ANGLESEA VIC**

If you are searching for a beach home to rent that is tucked away in a quiet area of Anglesea and backing on to national park, this three bedroom, two bathroom property will certainly appeal. A clever split level floor plan comprising of open plan kitchen, dining, living on the top level with the bedrooms, bathrooms, separate w.c. and laundry on the lower level. Feature windows in the cathedral style ceiling let in an abundance of natural light throughout the top floor living space and there is sliding glass door access to a covered deck perfect for entertaining. The slow combustion wood fire and split system ensures year round comfort and the native garden provides low maintenance easy living. Other features include dishwasher, built in robes, ample storage, bathtub, en-suite and walk in robe off master bedroom, carport and