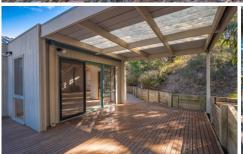

## **60 Niblick Street ANGLESEA VIC**

If you are searching for a beach home to rent that is tucked away in a quiet area of Anglesea and backing on to national park, this three bedroom, two bathroom property will certainly appeal. A clever split level floor plan comprising of open plan kitchen, dining, living on the top level with the bedrooms, bathrooms, separate w.c. and laundry on the lower level. Feature windows in the cathedral style ceiling let in an abundance of natural light throughout the top floor living space and there is sliding glass door access to a covered deck perfect for entertaining. The slow combustion wood fire and split system ensures year round comfort and the native garden provides low maintenance easy living. Other features include dishwasher, built in robes, ample storage, bathtub, en-suite and walk in robe off master bedroom, carport and