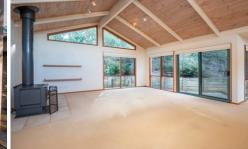

## **60 Niblick Street ANGLESEA VIC**

If you are searching for a beach home to rent that is tucked away in a quiet area of Anglesea and backing on to national park, this three bedroom, two bathroom property will certainly appeal. A clever split level floor plan comprising of open plan kitchen, dining, living on the top level with the bedrooms, bathrooms, separate w.c. and laundry on the lower level. Feature windows in the cathedral style ceiling let in an abundance of natural light throughout the top floor living space and there is sliding glass door access to a covered deck perfect for entertaining. The slow combustion wood fire and split system ensures year round comfort and the native garden provides low maintenance easy living. Other features include dishwasher, built in robes, ample storage, bathtub, en-suite and walk in robe off master bedroom, carport and