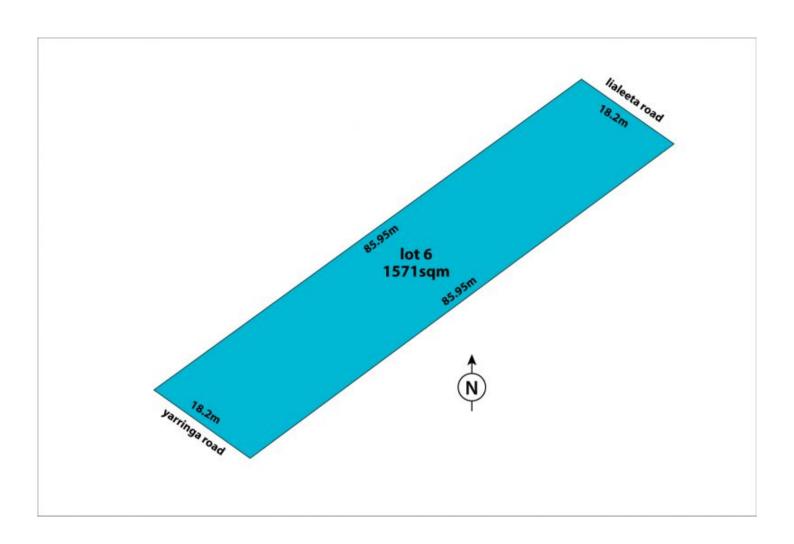

## 12 Yarringa Road FAIRHAVEN VIC

This substantial 1571sqm (app) vacant allotment is one of the most picturesque allotments we have seen for some time but that is not its only attractive feature, it's position and size is superb. Located only a few hundred metres from the magnificent Fairhaven beach and surf club, and being a flat stroll means that you will be able to go back and forward to the beach all day without needing a car. This is ideal for younger family members because they can go to the beach without supervision by using the underpass and the beach is patrolled all Summer. The size of the allotment and the beautiful native setting is also very appealing. Stretching between Yarringa Road and Lialeeta Road behind, the sense of space is genuine. With the houses already constructed on either side there will be no surprises for any future dwelling and there is an obvious

Type : Land Price : \$ 610,000 Land Size : 1571 sqm

**View**: https://www.greatoceanproperties.com.au/5

359025

Marty Maher 0352200000

Mim Atkinson 0352200000

For full version visit the website