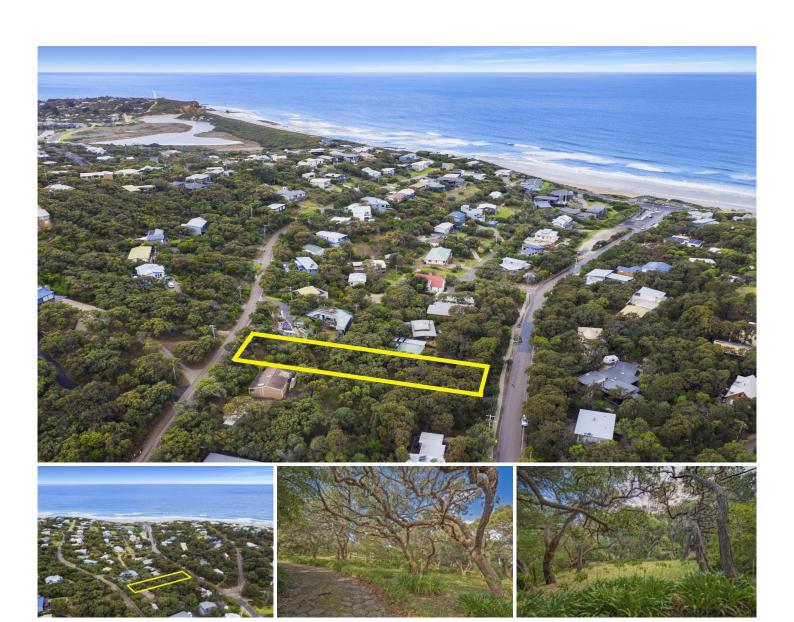

## 12 Yarringa Road FAIRHAVEN VIC

This substantial 1571sqm (app) vacant allotment is one of the most picturesque allotments we have seen for some time but that is not its only attractive feature, it's position and size is superb. Located only a few hundred metres from the magnificent Fairhaven beach and surf club, and being a flat stroll means that you will be able to go back and forward to the beach all day without needing a car. This is ideal for younger family members because they can go to the beach without supervision by using the underpass and the beach is patrolled all Summer. The size of the allotment and the beautiful native setting is also very appealing. Stretching between Yarringa Road and Lialeeta Road behind, the sense of space is genuine. With the houses already constructed on either side there will be no surprises for any future dwelling and there is an obvious