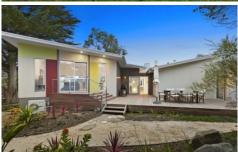

"Holmwood" is perfect all year round featuring four bedrooms and 2 living rooms this property is ideal for accommodating guests. A refurbished kitchen is central and over looks into an inviting living room. With direct outdoor access to an impressive generous north facing rear deck which is ideal for soaking up the sun, a private oasis. A double carport, laundry and storage are located under the living and dining addition.