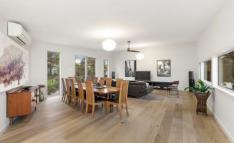

"Holmwood" is perfect all year round featuring four bedrooms and 2 living rooms this property is ideal for accommodating guests. A refurbished kitchen is central and over looks into an inviting living room. With direct outdoor access to an impressive generous north facing rear deck which is ideal for soaking up the sun, a private oasis. A double carport, laundry and storage are located under the living and dining addition.