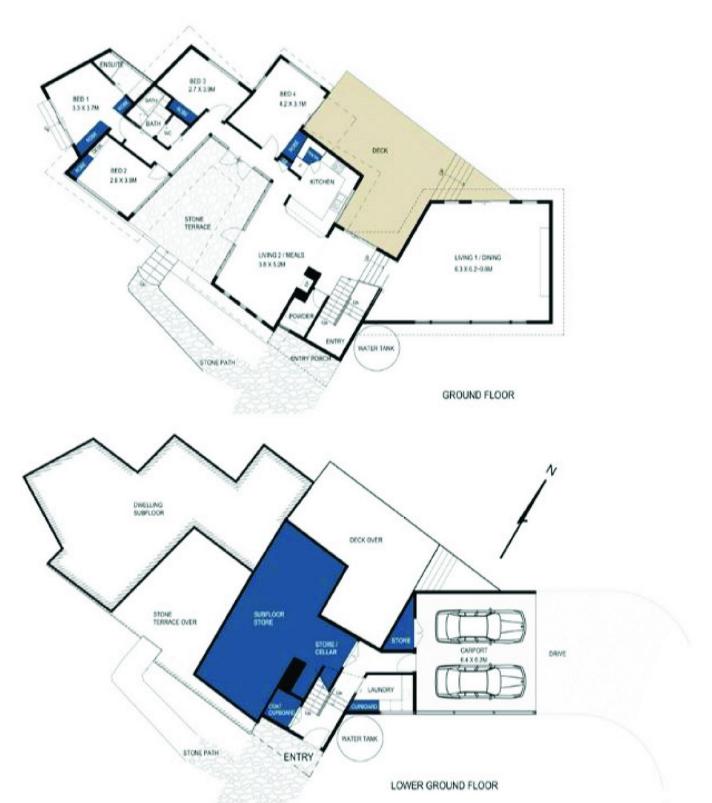

"Holmwood" is perfect all year round featuring four bedrooms and 2 living rooms this property is ideal for accommodating guests. A refurbished kitchen is central and over looks into an inviting living room. With direct outdoor access to an impressive generous north facing rear deck which is ideal for soaking up the sun, a private oasis. A double carport, laundry and storage are located under the living and dining addition.

The fully landscaped garden featuring stunning stonework

For full version visit the website