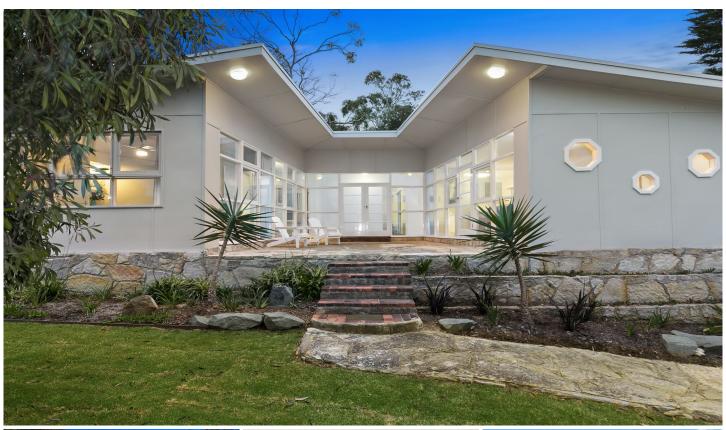

## 27 Holmwood Avenue ANGLESEA VIC

This modernist style home at 27 Holmwood Avenue Anglesea is a creative blend of existing 1950s property with an elaborate new extension.

Jane Millar Architects has designed and overseen the project to completion and the result is truly unique and evokes the very best of coastal living.

The fully landscaped garden featuring stunning stonework

For full version visit the website