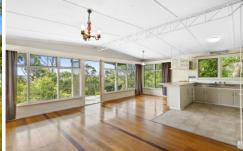

## 39 Belton Street ANGLESEA VIC

Positioned perfectly amongst the trees, this Belton Street beach house captures a beautiful native outlook across the treetops with views to Pt Addis and beyond. Watch the ever-changing panorama unfold from this elevated northerly position. With its abundance of natural light and framed by glass to capture the views, the spacious upstairs open plan living, dining and kitchen with its second living area encourages an easy flow through to the expansive sunny decks and the covered entertaining area, perfect for indoor/outdoor living and that relaxed coastal lifestyle.