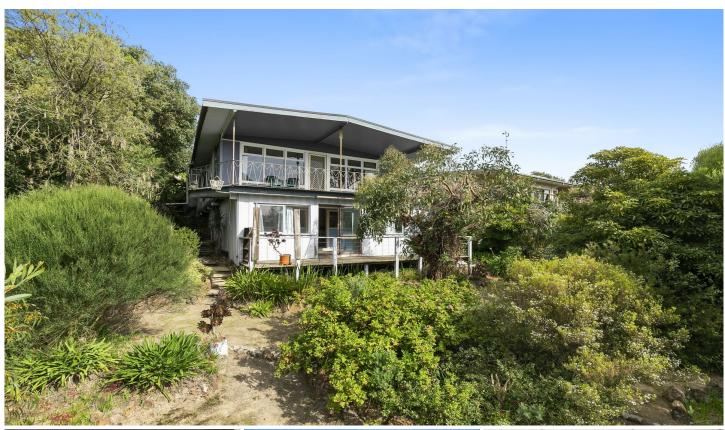

## 39 Belton Street ANGLESEA VIC

Positioned perfectly amongst the trees, this Belton Street beach house captures a beautiful native outlook across the treetops with views to Pt Addis and beyond. Watch the ever-changing panorama unfold from this elevated northerly position. With its abundance of natural light and framed by glass to capture the views, the spacious upstairs open plan living, dining and kitchen with its second living area encourages an easy flow through to the expansive sunny decks and the covered entertaining area, perfect for indoor/outdoor living and that relaxed coastal lifestyle.

Positioned on a large 1475 sqm (app) elevated allotment,

4 🕮 2 📛 4 🖨

Type : House Price : \$ 806,000 Land Size : 1475 sqm

View: https://www.greatoceanproperties.com.au/5

394615

Marty Maher 0352200000

For full version visit the website