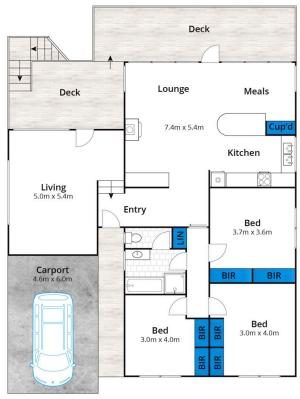

## 39 Belton Street ANGLESEA VIC

Positioned perfectly amongst the trees, this Belton Street beach house captures a beautiful native outlook across the treetops with views to Pt Addis and beyond. Watch the ever-changing panorama unfold from this elevated northerly position. With its abundance of natural light and framed by glass to capture the views, the spacious upstairs open plan living, dining and kitchen with its second living area encourages an easy flow through to the expansive sunny decks and the covered entertaining area, perfect for indoor/outdoor living and that relaxed coastal lifestyle.

This two-storey beach house comprises of three bedrooms on the upper level with a fully self-contained studio on the lower level and ample storage and space and workshop to accommodate friends and family.

**Upper Level** 

Approx House Area 166m<sup>2</sup>
Whilst bwrm.com.au has made every attempt to ensure the accuracy of the floor plan contained here, measurements are approximate and no responsibility is taken for any error, omission, or mis-statement. This plan is for illustrative purposes only.