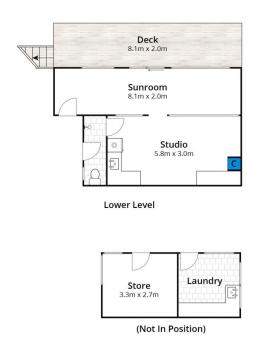

This two-storey beach house comprises of three bedrooms on the upper level with a fully self-contained studio on the lower level and ample storage and space and workshop to accommodate friends and family.

**Upper Level** 

Approx House Area 166m<sup>2</sup>
Whilst bwrm.com.au has made every attempt to ensure the accuracy of the floor plan contained here, measurements are approximate and no responsibility is taken for any error, omission, or mis-statement. This plan is for illustrative purposes only.