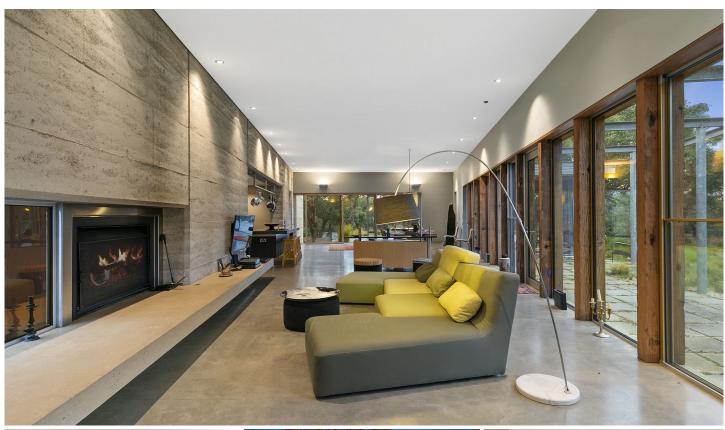

This stunning Hinterland House by Victorian architect Mike Morris has an extensive list of features including the voluminous open plan living zone that is optimally positioned for passive climate control, and for full enjoyment of the carefully restored landscape. Rich timber