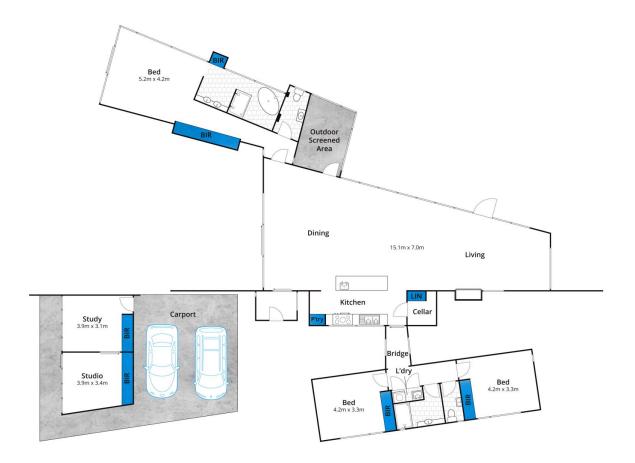

3 📭 2 🖺 5 🖨

Type : House Land Size : 28 Acres

**View**: https://www.greatoceanproperties.com.au/5

549487

Marty Maher 0352200000

For full version visit the website

Approx House Area 195m<sup>2</sup>
Whilst **bwrm.com.au** has made every attempt to ensure the accuracy of the floor plan contained here, measurements are approximate and no responsibility is taken for any error, omission, or mis-statement. This plan is for illustrative purposes only.