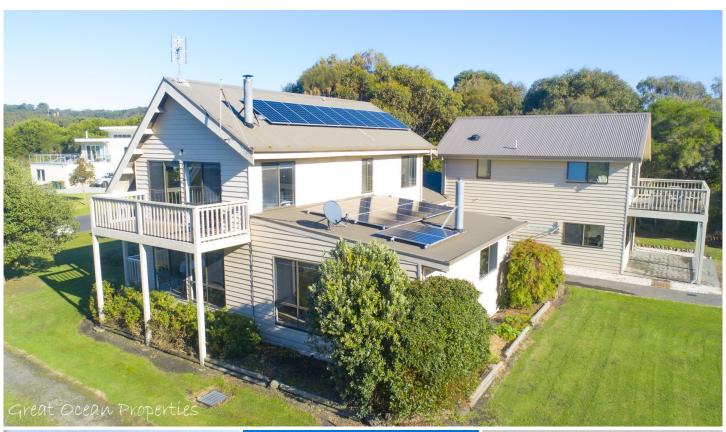

## 6 Ocean Park Drive MARENGO VIC

Located just 200 meters from the magnificent Marengo Beach is 6 Ocean Park Drive Marengo. This property is walking distance to Apollo Bay and all its amenities. Situated in the popular Heathfield estate, on a 4000sqm [ 1 acre] allotment, this well-maintained home offers what dreams are made of. A gorgeous 4-bedroom 3-bathroom attic style residence has a fantastic holiday let history with the potential to expand. The home itself has a huge living area with a well-appointed kitchen. There are 2 wood fire heaters as well as a split system in the air b&b studio. Two of the bedrooms have high ceilings and all are spacious and comfortable. There is an en-suite in the master bedroom for all the creature comforts. The property is well cleared and offers a blank canvas for those wishing for an extensive garden or low maintenance if left as is. There are