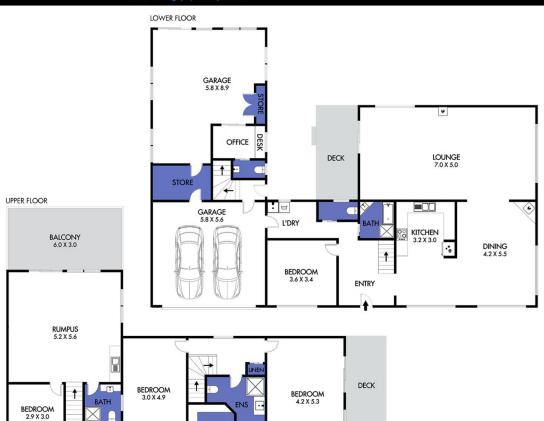

## 6 Ocean Park Drive MARENGO VIC

Located just 200 meters from the magnificent Marengo Beach is 6 Ocean Park Drive Marengo. This property is walking distance to Apollo Bay and all its amenities. Situated in the popular Heathfield estate, on a 4000sqm [ 1 acre] allotment, this well-maintained home offers what dreams are made of. A gorgeous 4-bedroom 3-bathroom attic style residence has a fantastic holiday let history with the potential to expand. The home itself has a huge living area with a well-appointed kitchen. There are 2 wood fire heaters as well as a split system in the air b&b studio. Two of the bedrooms have high ceilings and all are spacious and comfortable. There is an en-suite in the master bedroom for all the creature comforts. The property is well cleared and offers a blank canvas for those wishing for an extensive garden or low maintenance if left as is. There are

4 🕒 3 🔓 4 🖨

Type: House

View: https://www.greatoceanproperties.com.au/55623

20

Gary Van Someren 0418550049

For full version visit the website

greatocean properties

DISCLAIMER: PLEASE NOTE PLANS ARE INDICATIVE ONLY AND NOT DRAWN TO EXACT SCALE. ALL DIMENSIONS ARE APPROXIMATE. POTENTIAL BUYERS SHOULD VIEW THE PROPERTY IN PERSON.