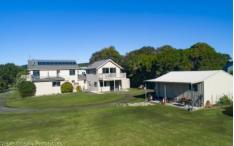

## 6 Ocean Park Drive MARENGO VIC

Located just 200 meters from the magnificent Marengo Beach is 6 Ocean Park Drive Marengo. This property is walking distance to Apollo Bay and all its amenities. Situated in the popular Heathfield estate, on a 4000sqm [ 1 acre] allotment, this well-maintained home offers what dreams are made of. A gorgeous 4-bedroom 3-bathroom attic style residence has a fantastic holiday let history with the potential to expand. The home itself has a huge living area with a well-appointed kitchen. There are 2 wood fire heaters as well as a split system in the air b&b studio. Two of the bedrooms have high ceilings and all are spacious and comfortable. There is an en-suite in the master bedroom for all the creature comforts. The property is well cleared and offers a blank canvas for those wishing for an extensive garden or low maintenance if left as is. There are