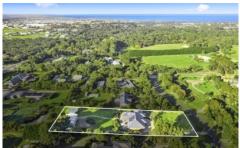

## **6 Frog Hollow Drive TORQUAY VIC**

Discover the privilege of a coastal lifestyle that amplifies space, luxury & privacy. Positioned on over an acre (approx. 4378m2) of land in the highly sought-after Frog Hollow Estate, Torquay, it is only moments from pristine beaches, retail convenience & all practical town assets.