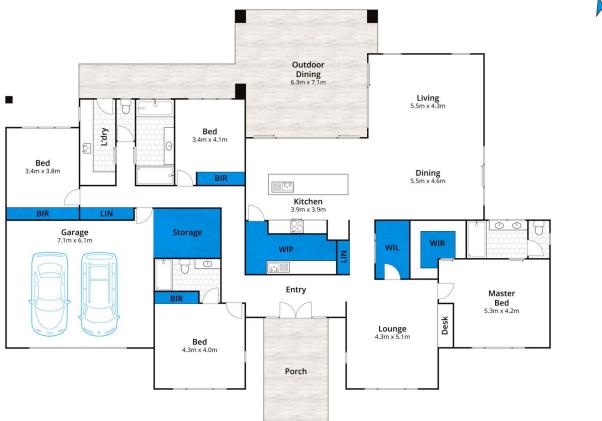

Built to exacting specifications, this 4-bedroom, dual living room residence stands sentry from its elevated position, overlooking immaculate lawns & the surrounding treed Estate landscape to the nearby playground. Mature proteas & a flowering gum provide a natural privacy screen to the welcoming front entry, where one's first impressions are of grandeur & sophistication.

The south aspect is enjoyed by a formal sitting room with concealed study nook, as well as the luxurious Master suite & a delightful guest room, all decorated with single track

4 🕒 3 🔓 5 🖨

Type : House Land Size : 4378 sqm

View: https://www.greatoceanproperties.com.au/5

575526

Marty Maher 0352200000

Michelle McDonald 0352631100

For full version visit the website

Approx House Area 310m²
Whilst bwrm.com.au has made every attempt to ensure the accuracy of the floor plan contained here, measurements are approximate and no responsibility is taken for any error, omission, or mis-statement. This plan is for illustrative purposes only.