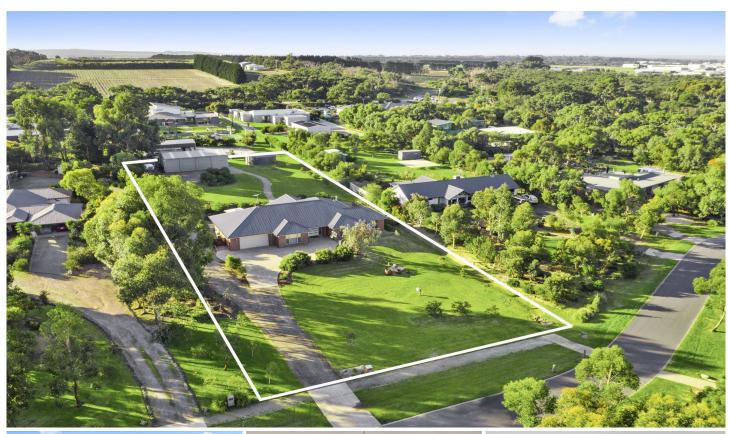

## **6 Frog Hollow Drive TORQUAY VIC**

Discover the privilege of a coastal lifestyle that amplifies space, luxury & privacy. Positioned on over an acre (approx. 4378m2) of land in the highly sought-after Frog Hollow Estate, Torquay, it is only moments from pristine beaches, retail convenience & all practical town assets.

Built to exacting specifications, this 4-bedroom, dual living room residence stands sentry from its elevated position, overlooking immaculate lawns & the surrounding treed Estate landscape to the nearby playground. Mature proteas & a flowering gum provide a natural privacy screen to the welcoming front entry, where one's first impressions are of grandeur & sophistication.

The south aspect is enjoyed by a formal sitting room with concealed study nook, as well as the luxurious Master suite & a delightful guest room, all decorated with single track

4 🕒 3 🔓 5 🖨

Type : House Land Size : 4378 sqm