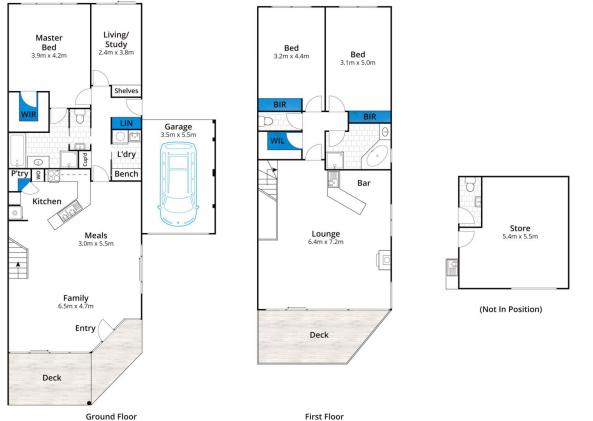

3 📭 2 🔓 2 😭

Type : House Land Size : 405 sqm

**View**: https://www.greatoceanproperties.com.au/5

577687

Marty Maher 0352200000

Michelle McDonald 0352631100

For full version visit the website

Approx House Area 209m<sup>2</sup>
Whilst **bwrm.com.au** has made every attempt to ensure the accuracy of the floor plan contained here, measurements are approximate and no responsibility is taken for any error, omission, or mis-statement. This plan is for illustrative purposes only.