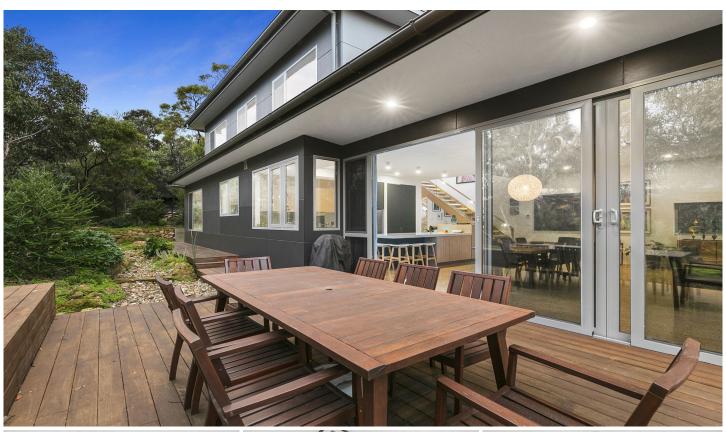

## 20 Hartley Street AIREYS INLET VIC

For those who have high expectations of design and finishes, this superb contemporary 3BR residence, set on a 1107sqm allotment, will not fail to impress. Positioned in the heart of the sought after and tightly held ocean side (of the Great Ocean Road) precinct of Aireys Inlet, you are walking distance to both the popular Sunnymeade and Gully beaches. The residence is approximately 3 years old and built to the highest standards. The large open plan living area is nothing short of stunning and is ideal for those who love entertaining and appreciate a sense of space. The living area opens onto a large north facing sundeck that almost acts as a second living area because it captures the sun but is sheltered from the prevailing winds. Although the layout is impressive, it is the features that will really cement in a buyer's mind the quality of the residence.