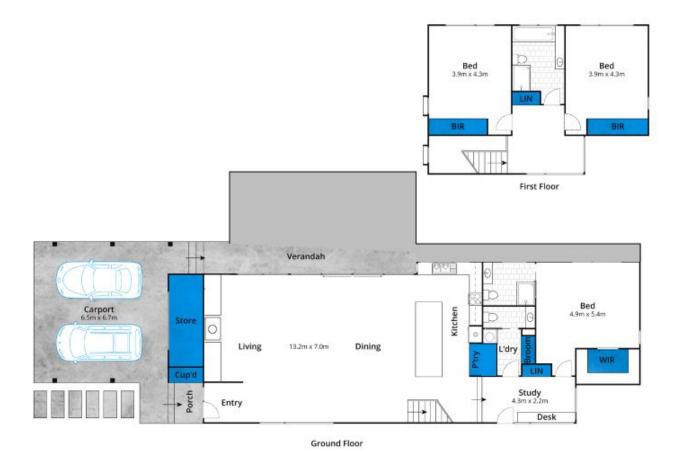

3 🚐 3 🚍 2 🚍

Type : House Land Size : 1107 sqm

View: https://www.greatoceanproperties.com.au/5

643612

Mim Atkinson 0352200000

Marty Maher 0352200000

For full version visit the website

Approx House Area 154m<sup>2</sup>
Whits berm.com.au has made every attempt to ensure the accuracy of the floor plan contained here, measurements are approximate and no responsibility is taken for any error, omission, or mis-statement. This plan is for illustrative purposes only