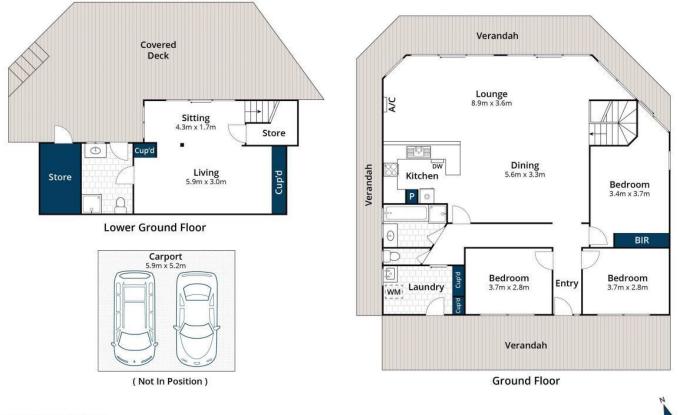

## 5220 0000

Approx House Area 177m<sup>2</sup>

Whilst bwrm.com.au has made every attempt to ensure the accuracy of the floor plan contained here, measurements are approximate and no responsibility is taken for any error, omission, or mis-statement. This plan is for illustrative purposes only.