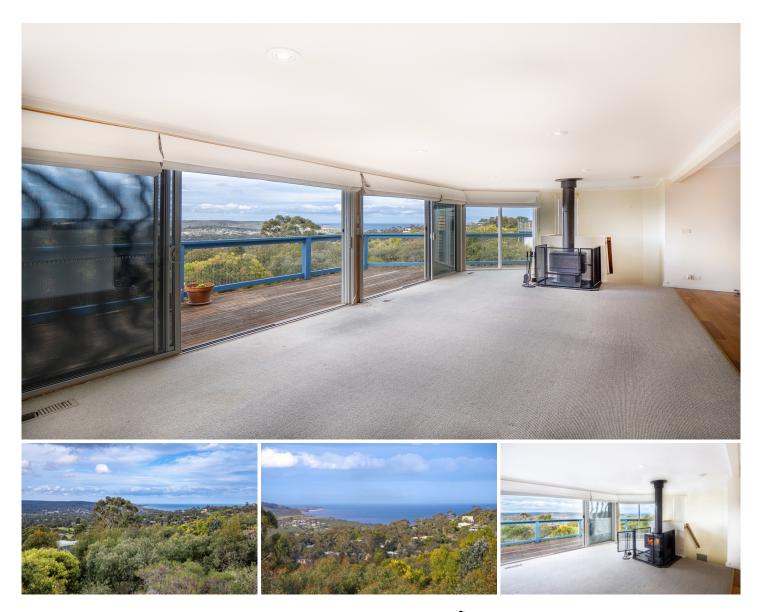

## **17 Pickworth Drive ANGLESEA VIC**

This double storey home is a fantastic beach house with views of Anglesea including the golf course, national park and coastline to Point Addis. Available for the short term of 4 to 6 months from early October, unfurnished. Comprising 3 bedrooms, 2 bathrooms, multiple living areas and expansive decking. Enjoy spacious open plan living upstairs and the large family room or possibly fourth bedroom on the lower level, complete with plentiful storage and easy access to the large backyard. Set on 1071 sqm (approximately) there is ample off street parking. Enjoy summer in this elevated peaceful location. Features include :

Peatures include :

? 3 bedrooms upstairs, master with built in robe and window to the coastline views

? 2 bathrooms including bath tub, separate w.c