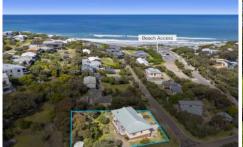

## 18 Cowan Avenue FAIRHAVEN VIC

In real estate, position is the number one driver of value and the position of this large 1316sqm (app) holding, with immediate access to Fairhaven Beach, is excellent. The substantial 3BR residence was extremely well built by a builder for his own home and is presented in excellent condition. The residence has 2 enormous living areas that together span the full width of the residence. There is also room for extra accommodation or living areas underneath if required as there are large brick garages plus a workshop that fill almost all the lower level of the dwelling and have great future potential. Access to the beach and surf club via the Great Ocean Road underpass is immediate and a highly practical feature for families. This would allow children to come and go from the beach and surf club to the property without the concern of having to cross the