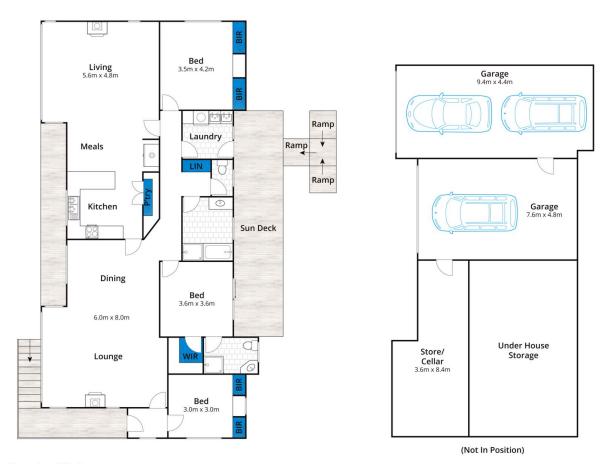

## 3 😕 2 🔓 2 😭

**Type** : House **Price** : \$ 1,510,000 **Land Size** : 1316 sqm

View: https://www.greatoceanproperties.com.au/5

811610

Marty Maher 0352200000

Mim Atkinson 0352200000

Approx House Area 173m<sup>2</sup>
Whilst **bwrm.com.au** has made every attempt to ensure the accuracy of the floor plan contained here, measurements are approximate and no responsibility is taken for any error, omission, or mis-statement. This plan is for illustrative purposes only.