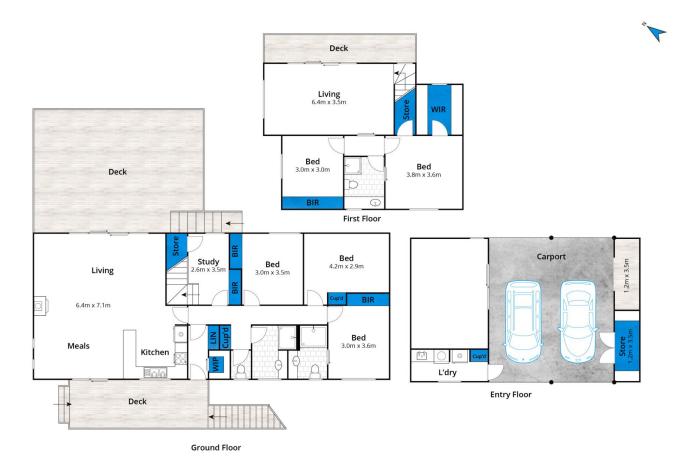

It features generous open plan living that opens onto a large deck overlooking the 18th fairway. This is the perfect spot for winding down with family and friends and for enjoying the expansive golf course views while appreciating the local wildlife.

Further highlights on this ground floor level include a well-planned kitchen with Miele appliances and extensive storage; three queen size bedrooms with a leafy outlook; a study nook; a family sized bathroom plus an en-suite. Upstairs a second living area also enjoys golf course views.

There are two additional bedrooms including the master

5 🕮 4 🚍 4 🚘

Type : House Land Size : 843 sqm

**View**: https://www.greatoceanproperties.com.au/5

857239

Marty Maher 0352200000

For full version visit the website

Approx House Area 192m<sup>2</sup>
Whilst **bwrm.com.au** has made every attempt to ensure the accuracy of the floor plan contained here, measurements are approximate and no responsibility is taken for any error, omission, or mis-statement. This plan is for illustrative purposes only.