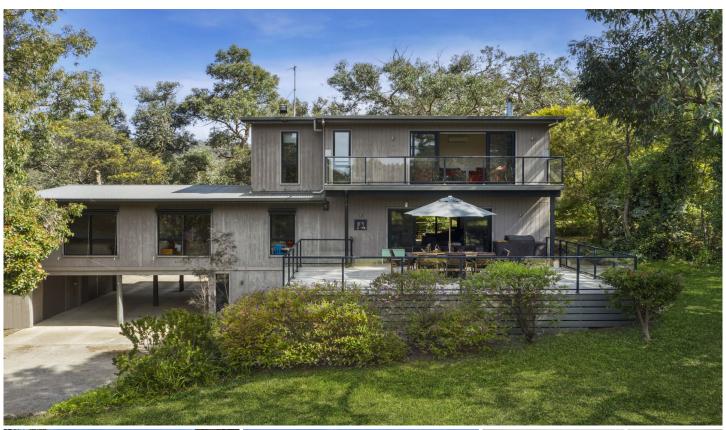

## **4 Niblick Street ANGLESEA VIC**

Large-scale and privately hidden embraced in a nature filled haven, this quality home is graced with a true sense of comfort combined with supreme family functionality and ease of living.

It features generous open plan living that opens onto a large deck overlooking the 18th fairway. This is the perfect spot for winding down with family and friends and for enjoying the expansive golf course views while appreciating the local wildlife.

Further highlights on this ground floor level include a well-planned kitchen with Miele appliances and extensive storage; three queen size bedrooms with a leafy outlook; a study nook; a family sized bathroom plus an en-suite. Upstairs a second living area also enjoys golf course views.