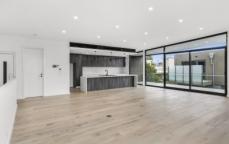

Highlights include open plan living on the first floor that maximise the outlook while prioritising spacious, light filled liveability boasting river views and a connection to outdoor living. An extensive kitchen, with a butler's pantry, forms the natural focal point of the home where friends and family will love to gather. Sheltered outdoor living invites entertaining and relaxing and showcases the river views. The master suite, also on this level, is a welcoming retreat and includes plentiful storage, an en-suite with a touch of