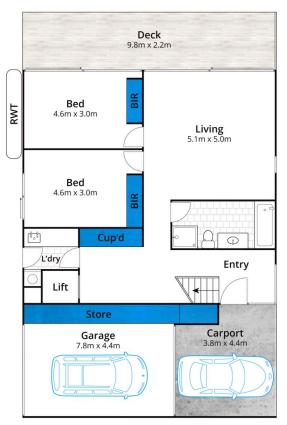

## 3 🗀 2 📛 2 🚘

Type : Townhouse Land Size : 297 sqm

View: https://www.greatoceanproperties.com.au/5

857740

Marty Maher 0352200000

**Ground Floor** First Floor

Approx House Area 244m²
Whilst bwrm.com.au has made every attempt to ensure the accuracy of the floor plan contained here, measurements are approximate and no responsibility is taken for any error, omission, or mis-statement. This plan is for illustrative purposes only.