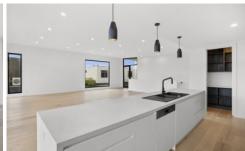

Highlights include open plan living on the first floor that maximise the outlook while prioritising spacious, light filled liveability boasting river views and a connection to outdoor living. An extensive kitchen, with a butler's pantry, forms the natural focal point of the home where friends and family will love to gather. Sheltered outdoor living invites entertaining and relaxing and showcases the river views. The master suite, also on this level, is a welcoming retreat and includes plentiful storage, an en-suite with a touch of