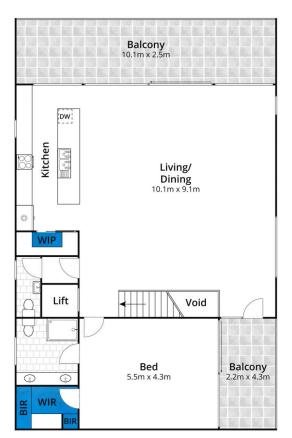

## 3 🗀 2 📛 2 🚘

Type : Townhouse Land Size : 297 sqm

View: https://www.greatoceanproperties.com.au/5

857740

Marty Maher 0352200000

**Ground Floor** First Floor

Approx House Area 244m²
Whilst bwrm.com.au has made every attempt to ensure the accuracy of the floor plan contained here, measurements are approximate and no responsibility is taken for any error, omission, or mis-statement. This plan is for illustrative purposes only.