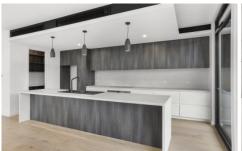

Highlights include open plan living on the first floor that maximise the outlook while prioritising spacious, light filled liveability boasting river views and a connection to outdoor living. An extensive kitchen, with a butler's pantry, forms the natural focal point of the home where friends and family will love to gather. Sheltered outdoor living invites entertaining and relaxing and showcases the river views. The master suite, also on this level, is a welcoming retreat and includes plentiful storage, an en-suite with a touch of