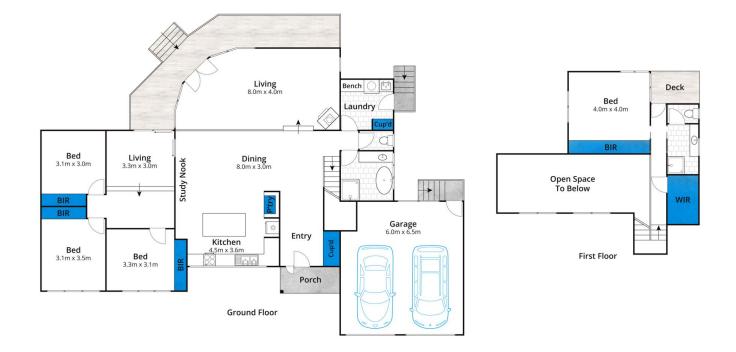

## Approx. Area 247m<sup>2</sup> Whilst **bwrm.com.au** has made every attempt to ensure the accuracy of the floor plan contained here, measurements are approximate and no responsibility is taken for any error, omission, or mis-statement. This plan is for illustrative purposes only.