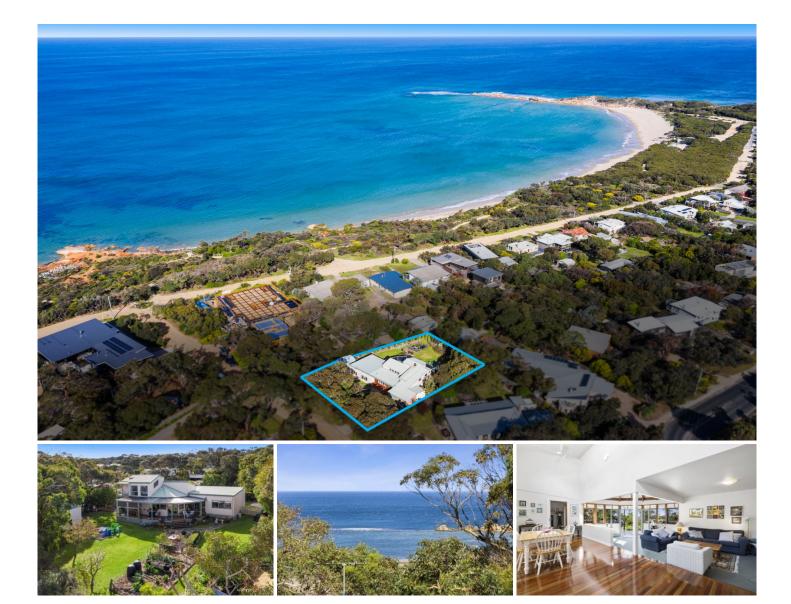

## 2 Seventh Avenue ANGLESEA VIC

PRIVATE INSPECTION OR VIRTUAL TOUR WELCOME

Beachside of the Great Ocean Road, just minutes to the sandy shores of Point Roadknight and tucked away in a tranquil leafy enclave, this treasured home is a dream fulfilling opportunity. Ocean views and the sounds of the waves add to the tranquillity of this property.

The open plan living zone is just one of the highlights here. Natural light filled and spacious, it features a Caesarstone kitchen with induction cooking and generous storage space complemented by a large central island breakfast bar and study nook. The adjacent lounge area includes a freestanding wood fire that adds a warm ambience and seamlessly extends to an extensive deck for easy outdoor

## 2 Seventh Avenue, Anglesea