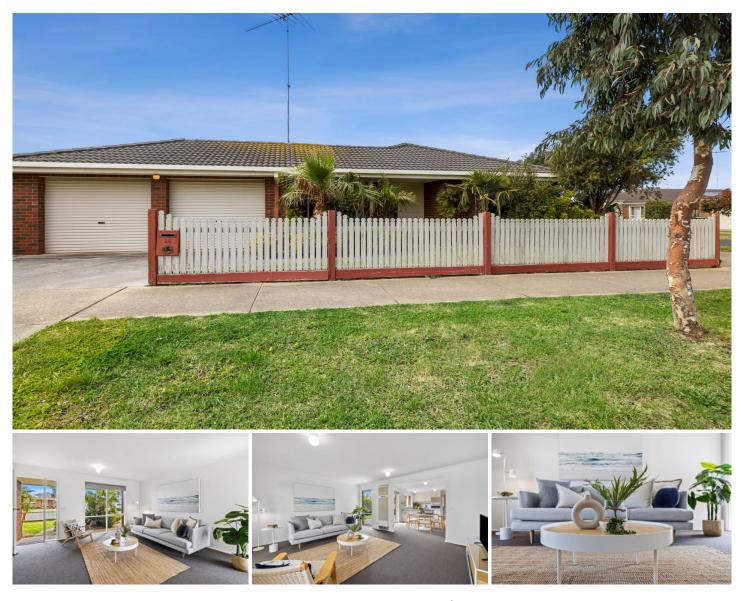

## **1A Boscarne Avenue TORQUAY VIC**

For those looking for a fantastic opportunity, look no further. Located in a quiet family friendly location and with easy access to the beach and all the local amenities, this three-bedroom home ticks all the boxes.

Situated on 391 sqm (approx.) the home has been orientated to take advantage of the private, low maintenance north facing yard, allowing light to fill the open plan living, dining and kitchen. Double garage with roll through door to rear yard allows for a multitude of uses and provides great functionality.

If you have been searching for a low maintenance holiday home, if you are downsizing, looking to invest or simply looking to buy your first home and break into the Torquay