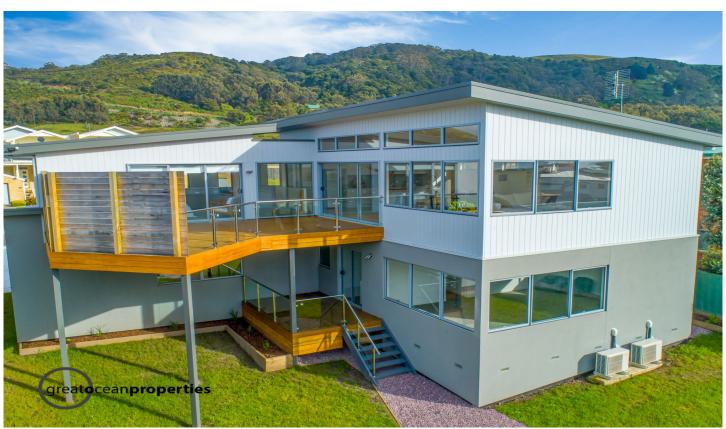

## 4 Jillian Road APOLLO BAY VIC

This brand-new contemporary style two storey residence with high quality finishes is positioned on a generous 700sqm block with a wide frontage of 23 metres, only 300 metres from the beach. Boasting four spacious bedrooms, the master with ensuite, walk in robe and balcony access, the other three large bedrooms with built in robes, one with an ensuite and a central family bathroom. A large open plan living, dining and kitchen area upstairs opens onto the expansive balcony with a view of the ocean and the boat harbour. The kitchen is well equipped with a large marble island bench, dishwasher, pantry, and plenty of cupboards. Downstairs there is also a large light filled rumpus room, laundry, and remote-controlled double lock up garage with internal access. Other features include upstairs powder room, high ceilings, timber flooring, two reverse cycle air