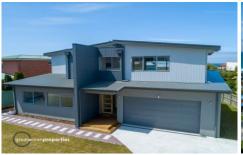

## 4 Jillian Road APOLLO BAY VIC

This brand-new contemporary style two storey residence with high quality finishes is positioned on a generous 700sqm block with a wide frontage of 23 metres, only 300 metres from the beach. Boasting four spacious bedrooms, the master with ensuite, walk in robe and balcony access, the other three large bedrooms with built in robes, one with an ensuite and a central family bathroom. A large open plan living, dining and kitchen area upstairs opens onto the expansive balcony with a view of the ocean and the boat harbour. The kitchen is well equipped with a large marble island bench, dishwasher, pantry, and plenty of cupboards. Downstairs there is also a large light filled rumpus room, laundry, and remote-controlled double lock up garage with internal access. Other features include upstairs powder room, high ceilings, timber flooring, two reverse cycle air