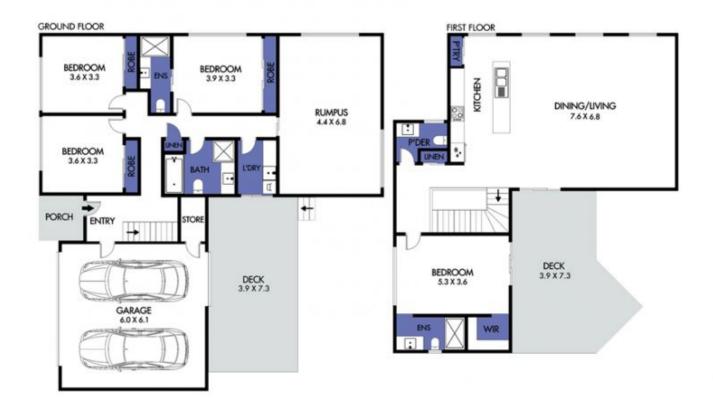

## 4 Jillian Road APOLLO BAY VIC

This brand-new contemporary style two storey residence with high quality finishes is positioned on a generous 700sqm block with a wide frontage of 23 metres, only 300 metres from the beach. Boasting four spacious bedrooms, the master with ensuite, walk in robe and balcony access, the other three large bedrooms with built in robes, one with an ensuite and a central family bathroom. A large open plan living, dining and kitchen area upstairs opens onto the expansive balcony with a view of the ocean and the boat harbour. The kitchen is well equipped with a large marble island bench, dishwasher, pantry, and plenty of cupboards. Downstairs there is also a large light filled rumpus room, laundry, and remote-controlled double lock up garage with internal access. Other features include upstairs powder room, high ceilings, timber flooring, two reverse cycle air

4 📮 3 🖺 4 🗬

Type: House Price: \$895,000

View: https://www.greatoceanproperties.com.au/59193

70

Gary Van Someren 0418550049

For full version visit the website

DISCLAIMER: PLEASE NOTE PLANS ARE INDICATIVE ONLY AND NOT DRAWN TO EXACT SCALE. ALL DIMENSIONS ARE APPROXIMATE. POTENTIAL BUYERS SHOULD VIEW THE PROPERTY IN PERSON.