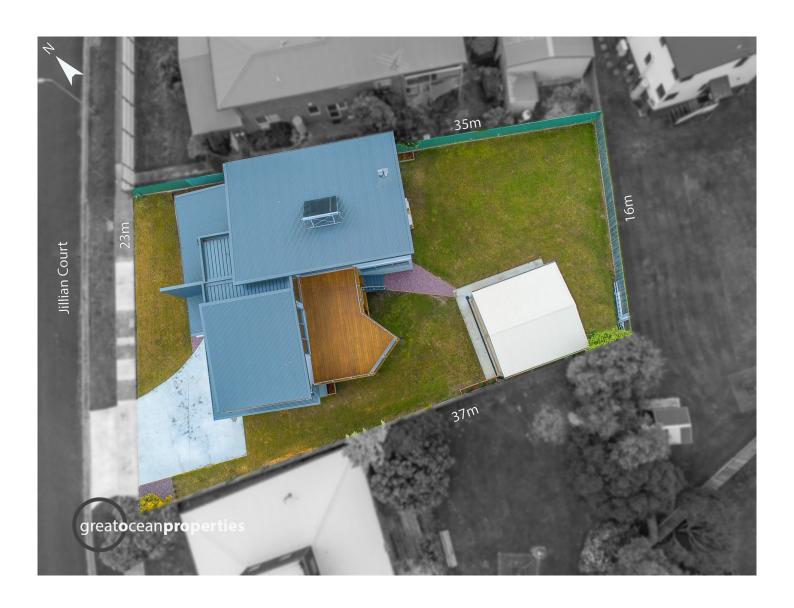

## 4 Jillian Road APOLLO BAY VIC

This brand-new contemporary style two storey residence with high quality finishes is positioned on a generous 700sqm block with a wide frontage of 23 metres, only 300 metres from the beach. Boasting four spacious bedrooms, the master with ensuite, walk in robe and balcony access, the other three large bedrooms with built in robes, one with an ensuite and a central family bathroom. A large open plan living, dining and kitchen area upstairs opens onto the expansive balcony with a view of the ocean and the boat harbour. The kitchen is well equipped with a large marble island bench, dishwasher, pantry, and plenty of cupboards. Downstairs there is also a large light filled rumpus room, laundry, and remote-controlled double lock up garage with internal access. Other features include upstairs powder room, high ceilings, timber flooring, two reverse cycle air