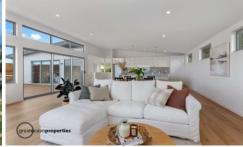

## 4 Jillian Road APOLLO BAY VIC

This brand-new contemporary style two storey residence with high quality finishes is positioned on a generous 700sqm block with a wide frontage of 23 metres, only 300 metres from the beach. Boasting four spacious bedrooms, the master with ensuite, walk in robe and balcony access, the other three large bedrooms with built in robes, one with an ensuite and a central family bathroom. A large open plan living, dining and kitchen area upstairs opens onto the expansive balcony with a view of the ocean and the boat harbour. The kitchen is well equipped with a large marble island bench, dishwasher, pantry, and plenty of cupboards. Downstairs there is also a large light filled rumpus room, laundry, and remote-controlled double lock up garage with internal access. Other features include upstairs powder room, high ceilings, timber flooring, two reverse cycle air