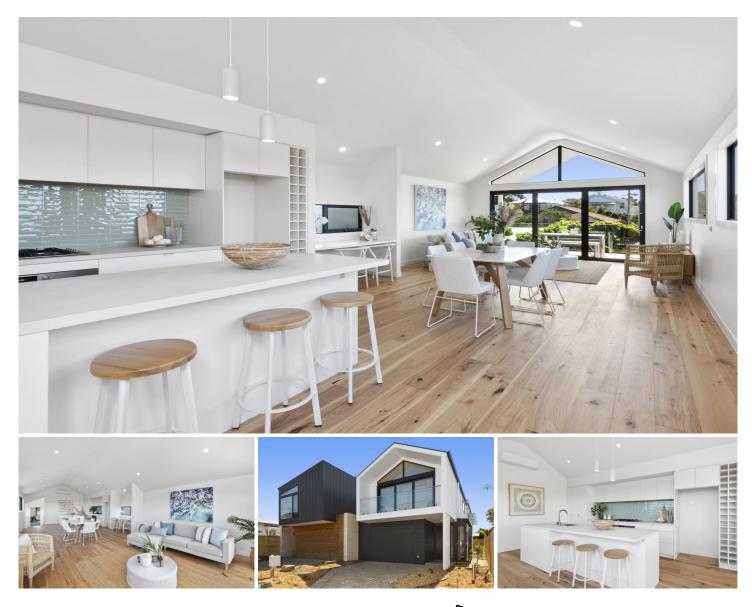

## 66 Beach Road TORQUAY VIC

Old Torquay is one of the most tightly held and highly sought after precincts in Victoria at present. Given the enviable, walk to everywhere, beach side lifestyle with all your needs in close proximity, it is completely understandable why. The issue is that it is "old" Torquay and the majority of the housing is exactly that. This brand-new residence is a glimpse into the future while retaining the much loved design styles that are synonymous with classic, easy coastal living. This high quality property was designed and handcrafted to showcase how contemporary coastal living should be.

The understated sophistication of crisp white interiors complements the greenery and ocean views outside, forging a visual connection between indoors and out.