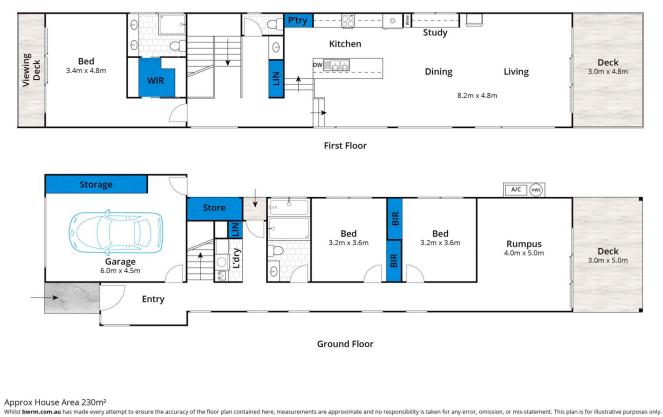

each side lifestyle with all your needs in close proximity, it is completely understandable why. The issue is that it is "old" Torquay and the majority of the housing is exactly that. This brand-new residence is a glimpse into the future while retaining the much loved design styles that are synonymous with classic, easy coastal living. This high quality property was designed and handcrafted to showcase how contemporary coastal living should be.

The understated sophistication of crisp white interiors complements the greenery and ocean views outside, forging a visual connection between indoors and out.

## For full version visit the website



Type : House

View : https://www.greatoceanproperties.com.au/59209 98



Marty Maher 0352200000

https://www.greatoceanproperties.com.au

5220 0000



## 2/66 Beach Road, Torquay