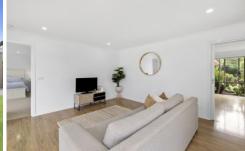

## 33 Elizabeth Street ANGLESEA VIC

This spacious family home is located in a quiet and leafy enclave close to the heart of Anglesea.

It features generous living with two separate zones to enjoy. Choose from the open plan living, dining and kitchen or the cosy lounge area, which is an ideal parent's retreat. Expect to find a well-planned kitchen offering plentiful storage (including a walk-in pantry), gas cooking and a breakfast bar. The king sized master suite is light filled and includes a walk-in robe and en-suite. The two additional bedrooms, with built in robes, share a family sized bathroom and are adjacent to a home office with great storage. The freshly repainted interior features a crisp white decor combined with the warmth of timber flooring.