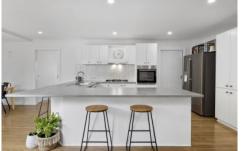

## 33 Elizabeth Street ANGLESEA VIC

This spacious family home is located in a quiet and leafy enclave close to the heart of Anglesea.

It features generous living with two separate zones to enjoy. Choose from the open plan living, dining and kitchen or the cosy lounge area, which is an ideal parent's retreat. Expect to find a well-planned kitchen offering plentiful storage (including a walk-in pantry), gas cooking and a breakfast bar. The king sized master suite is light filled and includes a walk-in robe and en-suite. The two additional bedrooms, with built in robes, share a family sized bathroom and are adjacent to a home office with great storage. The freshly repainted interior features a crisp white decor combined with the warmth of timber flooring.