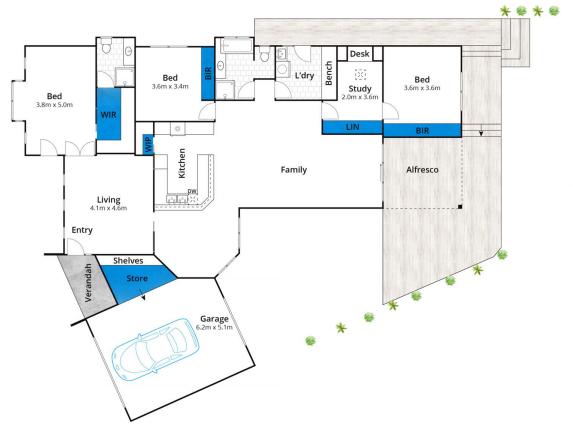

## 33 Elizabeth Street ANGLESEA VIC

This spacious family home is located in a quiet and leafy enclave close to the heart of Anglesea.

It features generous living with two separate zones to enjoy. Choose from the open plan living, dining and kitchen or the cosy lounge area, which is an ideal parent's retreat. Expect to find a well-planned kitchen offering plentiful storage (including a walk-in pantry), gas cooking and a breakfast bar. The king sized master suite is light filled and includes a walk-in robe and en-suite. The two additional bedrooms, with built in robes, share a family sized bathroom and are adjacent to a home office with great storage. The freshly repainted interior features a crisp white decor combined with the warmth of timber flooring.

There is sheltered outdoor entertaining on the rear deck

3 🕮 2 🖺 3 🖨

Type : House Land Size : 614 sqm

View: https://www.greatoceanproperties.com.au/5

924905

Marty Maher 0352200000

For full version visit the website

Approx House Area 199m<sup>2</sup>
Whilst **bwrm.com.au** has made every attempt to ensure the accuracy of the floor plan contained here, measurements are approximate and no responsibility is taken for any error, omission, or mis-statement. This plan is for illustrative purposes only.