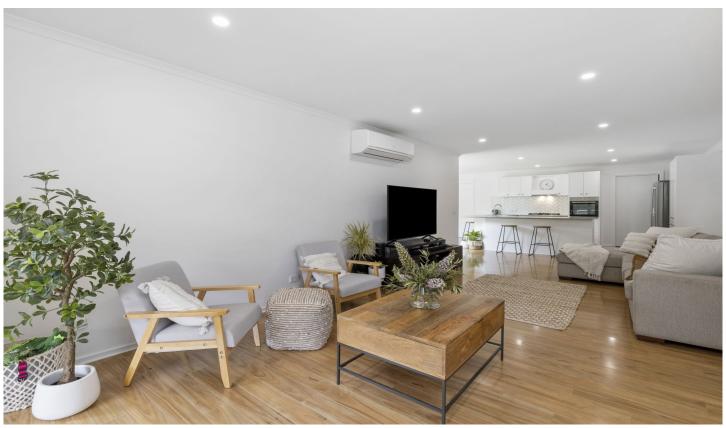

## 33 Elizabeth Street ANGLESEA VIC

This spacious family home is located in a quiet and leafy enclave close to the heart of Anglesea.

It features generous living with two separate zones to enjoy. Choose from the open plan living, dining and kitchen or the cosy lounge area, which is an ideal parent's retreat. Expect to find a well-planned kitchen offering plentiful storage (including a walk-in pantry), gas cooking and a breakfast bar. The king sized master suite is light filled and includes a walk-in robe and en-suite. The two additional bedrooms, with built in robes, share a family sized bathroom and are adjacent to a home office with great storage. The freshly repainted interior features a crisp white decor combined with the warmth of timber flooring.

There is sheltered outdoor entertaining on the rear deck

3 🕮 2 🖺 3 🖨

Type : House Land Size : 614 sqm

View: https://www.greatoceanproperties.com.au/5

924905

Marty Maher 0352200000

For full version visit the website