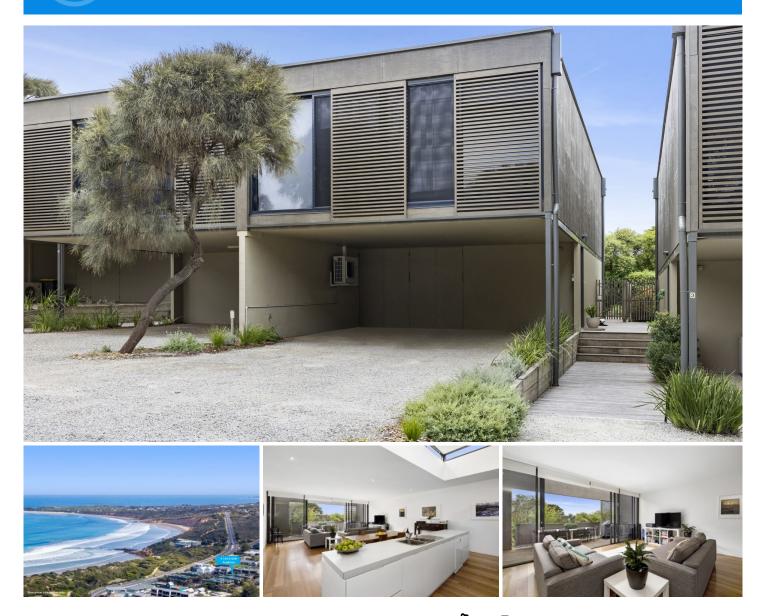

## 4/143D Great Ocean Road ANGLESEA VIC

Moments to the ocean, contemporary, chic and coastal, this property is an exciting opportunity to fully embrace the Anglesea lifestyle. Offered over two levels and in a quiet complex, it is an inviting and stylish retreat.

The smart architectural influence is immediately obvious in the upstairs open plan living area where soaring ceilings add volume and strategically placed glazing bathes the space in natural light. There is easy flow to outdoor living on a north facing deck; this is the ideal spot to enjoy entertaining family and friends. The master suite, also on this level, is generous with a leafy outlook and includes plentiful storage and an en-suite.