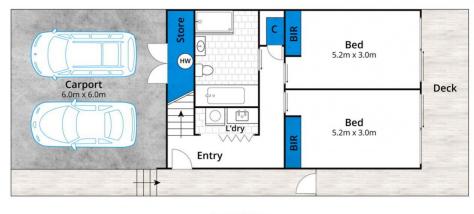

Downstairs there are two spacious bedrooms, both have built in robes and enjoy access to outdoor living and a

For full version visit the website

5220 0000

**Ground Floor** 

Approx House Area 157m<sup>2</sup> Whilst **bwrm.com.au** has made every attempt to ensure the accuracy of the floor plan contained here, measurements are approximate and no responsibility is taken for any error, omission, or mis-statement. This plan is for illustrative purposes only.