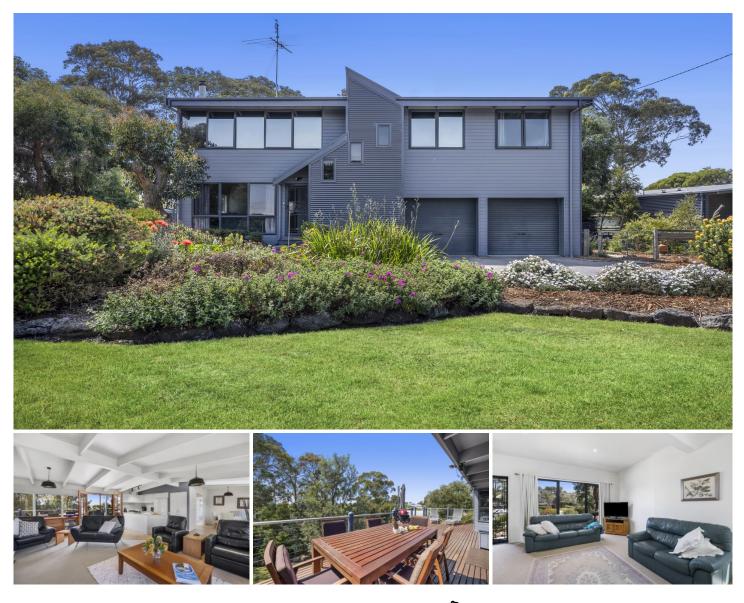

## 97 Harvey Street ANGLESEA VIC

This impeccably presented two storey home will appeal to anyone looking for a peaceful coastal hideaway in an idyllic location. This much-loved home features open plan living on the second level boasting a modern kitchen with Smeg appliances and an adjacent dining area, warmed by a wood fire and reverse cycle split system. You will love the indoor-outdoor flow to the expansive north facing sunny deck. This is the perfect spot for relaxing or entertaining family and friends while taking in the heath land views through the treetops. There are two bedrooms on this level, both include generous built in robes and share the family sized bathroom with deluxe spa bath.

Downstairs highlights include a second living zone with home office; an additional bedroom and bathroom plus a