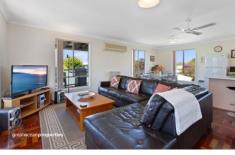

On the ground floor is a spacious entrance leading up the carpeted stairs to a bright, sun filled, open plan living area on the first level, with reverse cycle air conditioner, electric wall heater, ceiling fan and beautiful parquetry floors. The adjacent kitchen is sizeable, with a stainless steel Euro gas cooker, Whirlpool dishwasher and spacious breakfast counter. Beside the kitchen is the generous dining area, and through a sliding door from the lounge is a covered entertainment veranda, with various ocean glimpses.