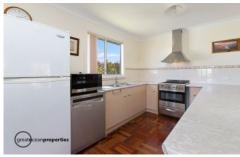

On the ground floor is a spacious entrance leading up the carpeted stairs to a bright, sun filled, open plan living area on the first level, with reverse cycle air conditioner, electric wall heater, ceiling fan and beautiful parquetry floors. The adjacent kitchen is sizeable, with a stainless steel Euro gas cooker, Whirlpool dishwasher and spacious breakfast counter. Beside the kitchen is the generous dining area, and through a sliding door from the lounge is a covered entertainment veranda, with various ocean glimpses.