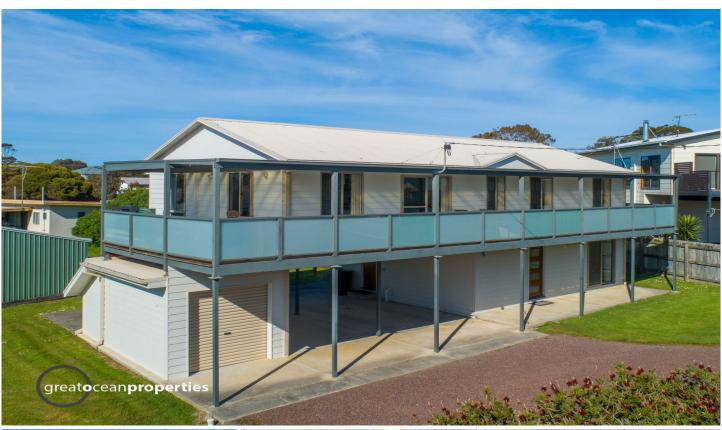

## **4 Fry Court APOLLO BAY VIC**

Situated in a guiet court, and just a short stroll to the beach or shops, this comfortable, well designed, north facing home has mountain views and plenty of room for your car, boat and beach toys!

On the ground floor is a spacious entrance leading up the carpeted stairs to a bright, sun filled, open plan living area on the first level, with reverse cycle air conditioner, electric wall heater, ceiling fan and beautiful parquetry floors. The adjacent kitchen is sizeable, with a stainless steel Euro gas cooker, Whirlpool dishwasher and spacious breakfast counter. Beside the kitchen is the generous dining area, and through a sliding door from the lounge is a covered entertainment veranda, with various ocean glimpses.