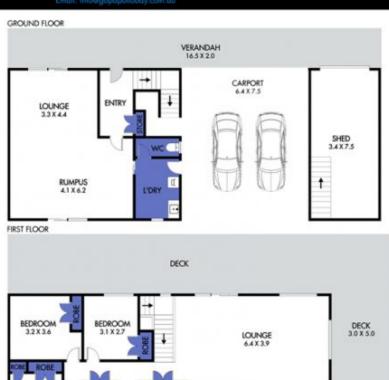

## **4 Fry Court APOLLO BAY VIC**

Situated in a guiet court, and just a short stroll to the beach or shops, this comfortable, well designed, north facing home has mountain views and plenty of room for your car, boat and beach toys!

On the ground floor is a spacious entrance leading up the carpeted stairs to a bright, sun filled, open plan living area on the first level, with reverse cycle air conditioner, electric wall heater, ceiling fan and beautiful parquetry floors. The adjacent kitchen is sizeable, with a stainless steel Euro gas cooker, Whirlpool dishwasher and spacious breakfast counter. Beside the kitchen is the generous dining area, and through a sliding door from the lounge is a covered entertainment veranda, with various ocean glimpses.

On the first level, the hallway leads to three bright, carpeted double bedrooms, all with built-in robes, and an ensuite to View

3 📮 2 🔓 3 😭

Type : House **Price** : \$ 725,000 Land Size: 703 sqm

: https://www.greatoceanproperties.com.au/5

975616

**Gary Van Someren** 0418550049

For full version visit the website

BEDROOM 3.2 X 3.6

greatoceanproperties

DISCLAIMER: PLEASE NOTE PLANS ARE INDICATIVE ONLY AND NOT DRAWN TO EXACT SCALE, ALL DIMENSIONS ARE APPROXIMATE. POTENTIAL BUYERS SHOULD VIEW THE PROPERTY IN PERSON.