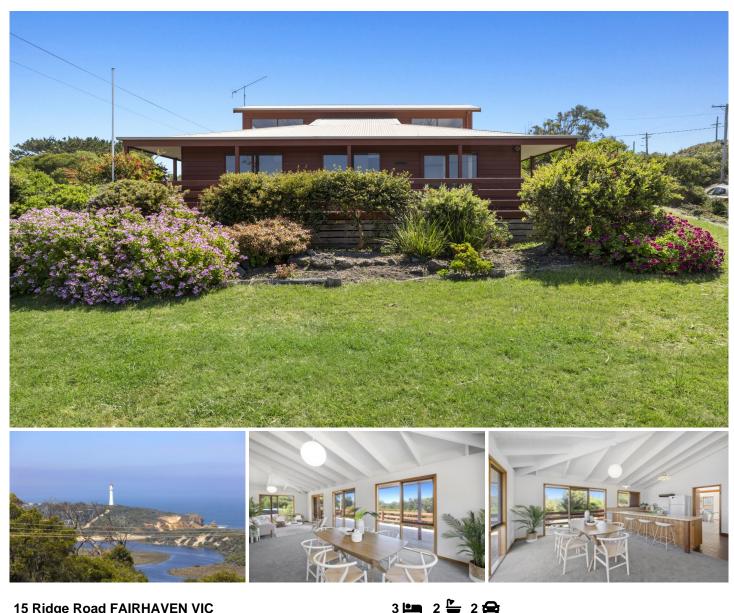

## **15 Ridge Road FAIRHAVEN VIC**

Offers Required by 7 December 2020

This property takes full advantage of its elevated hilltop position capturing a stunning ocean and lighthouse view, yet still enjoys very good access to Fairhaven beach and surf club. A freshly refurbished interior has reinvigorated this classic beach house creating the perfect opportunity to embrace coastal living. Settle in and love it just as it is, or get creative and start picturing how to take it all to the next level. With the enviable location and gorgeous views on offer, this is a blank canvas to get excited about.

Offered over two storeys, downstairs features open plan living with that sought after coastal vibe. Pitched ceilings with exposed beams, generous glazing, easy indoor outdoor flow and a retro style kitchen with solid timber