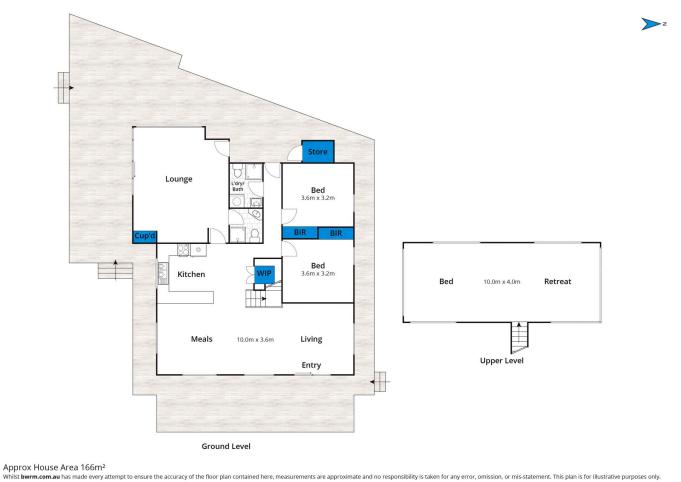

Offered over two storeys, downstairs features open plan living with that sought after coastal vibe. Pitched ceilings with exposed beams, generous glazing, easy indoor outdoor flow and a retro style kitchen with solid timber