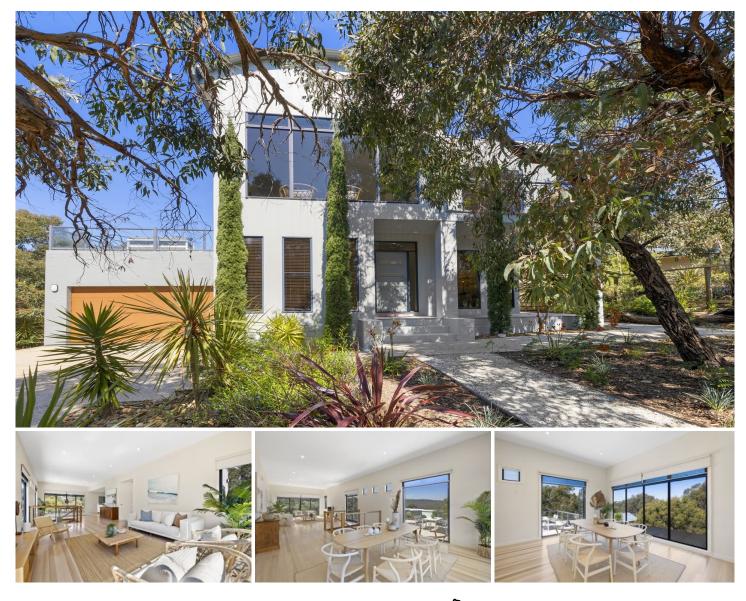

### **5 She Oak Crescent FAIRHAVEN VIC**

#### Offers required by 7 December 2020

With a generous and versatile floor plan, this beautiful property is nestled into a very peaceful part of Fairhaven and would make either an ideal permanent home or lifestyle property. The large native allotment is fully landscaped and fenced and enjoys a genuine sense of exclusivity about it. Offered over two levels, upstairs features spacious open plan living with soaring ceilings and highlight windows that place you gently into the canopy of the surrounding trees. The updated kitchen/dining area is designed for easy entertaining and flows onto the large north facing sundeck which is the perfect spot to unwind. A master suite with walk-in robe, en-suite and private balcony is also on this upper level.