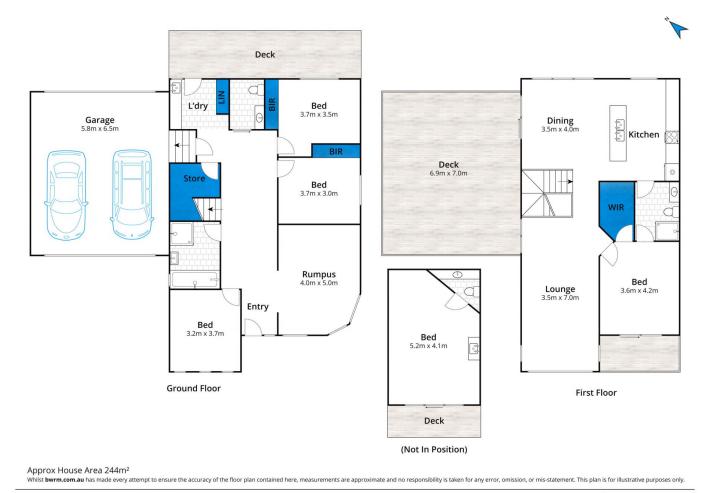

#### Offers required by 7 December 2020

With a generous and versatile floor plan, this beautiful property is nestled into a very peaceful part of Fairhaven and would make either an ideal permanent home or lifestyle property. The large native allotment is fully landscaped and fenced and enjoys a genuine sense of exclusivity about it. Offered over two levels, upstairs features spacious open plan living with soaring ceilings and highlight windows that place you gently into the canopy of the surrounding trees. The updated kitchen/dining area is designed for easy entertaining and flows onto the large north facing sundeck which is the perfect spot to unwind. A master suite with walk-in robe, en-suite and private balcony is also on this upper level.

## 5 🛤 3 🚔 2 🚘

| Ту | /pe | : House |  |
|----|-----|---------|--|
|    |     | <br>    |  |

Land Size : 1003 sqm

View : https://www.greatoceanproperties.com.au/5 977398

Marty Maher 0352200000

Mim Atkinson 0352200000