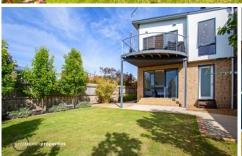

## 2/5 Scenic Drive APOLLO BAY VIC

This beautiful low maintenance property is a short walk to the beach and the walking path to town. On the first level is an open plan lounge, dining and kitchen with original hardwood floors. Off the lounge is a north-west facing balcony with views of the hills. The spacious lounge area has reverse cycle air-conditioning, a ceiling fan and block out blinds for the large windows. Between the lounge and the dining is a light filled study nook. The large dining area with ceiling fan overlooks the backyard and leads to a rear entertaining balcony with sea views. To the right is a gleaming white contemporary gourmet kitchen with Caesarstone benchtops and streamlined touch-to-open cupboards. There is a Dishlex dishwasher and a stylish Ilve electric stove with an induction stovetop, large pantry and cupboard space, and views through the large windows to