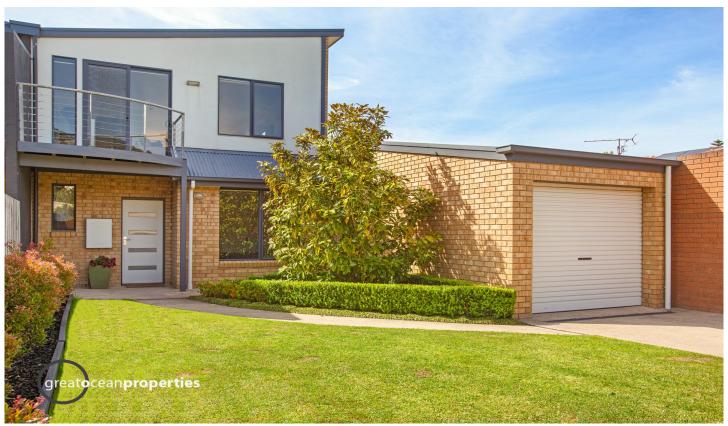

## 2/5 Scenic Drive APOLLO BAY VIC

This beautiful low maintenance property is a short walk to the beach and the walking path to town. On the first level is an open plan lounge, dining and kitchen with original hardwood floors. Off the lounge is a north-west facing balcony with views of the hills. The spacious lounge area has reverse cycle air-conditioning, a ceiling fan and block out blinds for the large windows. Between the lounge and the dining is a light filled study nook. The large dining area with ceiling fan overlooks the backyard and leads to a rear entertaining balcony with sea views. To the right is a gleaming white contemporary gourmet kitchen with Caesarstone benchtops and streamlined touch-to-open cupboards. There is a Dishlex dishwasher and a stylish Ilve electric stove with an induction stovetop, large pantry and cupboard space, and views through the large windows to