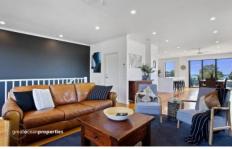

## 2/5 Scenic Drive APOLLO BAY VIC

This beautiful low maintenance property is a short walk to the beach and the walking path to town. On the first level is an open plan lounge, dining and kitchen with original hardwood floors. Off the lounge is a north-west facing balcony with views of the hills. The spacious lounge area has reverse cycle air-conditioning, a ceiling fan and block out blinds for the large windows. Between the lounge and the dining is a light filled study nook. The large dining area with ceiling fan overlooks the backyard and leads to a rear entertaining balcony with sea views. To the right is a gleaming white contemporary gourmet kitchen with Caesarstone benchtops and streamlined touch-to-open cupboards. There is a Dishlex dishwasher and a stylish Ilve electric stove with an induction stovetop, large pantry and cupboard space, and views through the large windows to