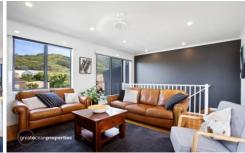

## 2/5 Scenic Drive APOLLO BAY VIC

This beautiful low maintenance property is a short walk to the beach and the walking path to town. On the first level is an open plan lounge, dining and kitchen with original hardwood floors. Off the lounge is a north-west facing balcony with views of the hills. The spacious lounge area has reverse cycle air-conditioning, a ceiling fan and block out blinds for the large windows. Between the lounge and the dining is a light filled study nook. The large dining area with ceiling fan overlooks the backyard and leads to a rear entertaining balcony with sea views. To the right is a gleaming white contemporary gourmet kitchen with Caesarstone benchtops and streamlined touch-to-open cupboards. There is a Dishlex dishwasher and a stylish Ilve electric stove with an induction stovetop, large pantry and cupboard space, and views through the large windows to