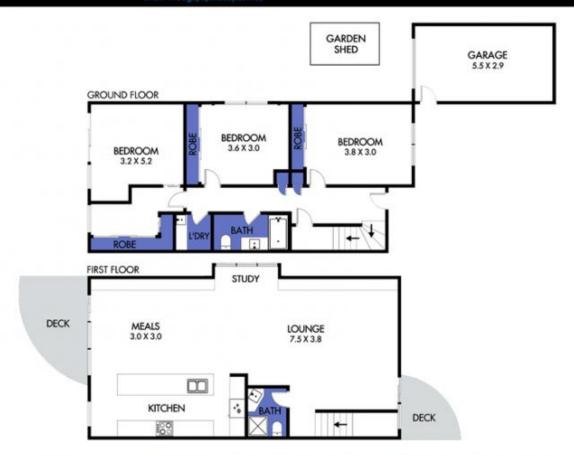

## 2/5 Scenic Drive APOLLO BAY VIC

This beautiful low maintenance property is a short walk to the beach and the walking path to town. On the first level is an open plan lounge, dining and kitchen with original hardwood floors. Off the lounge is a north-west facing balcony with views of the hills. The spacious lounge area has reverse cycle air-conditioning, a ceiling fan and block out blinds for the large windows. Between the lounge and the dining is a light filled study nook. The large dining area with ceiling fan overlooks the backyard and leads to a rear entertaining balcony with sea views. To the right is a gleaming white contemporary gourmet kitchen with Caesarstone benchtops and streamlined touch-to-open cupboards. There is a Dishlex dishwasher and a stylish Ilve electric stove with an induction stovetop, large pantry and cupboard space, and views through the large windows to

3 🛺 2 🔓 1 🗬

**Type**: House **Price**: \$ 675,000

View: https://www.greatoceanproperties.com.au/59783

18

Gary Van Someren 0418550049

For full version visit the website

greatoceanproperties

DISCLAIMER: PLEASE NOTE PLANS ARE INDICATIVE ONLY AND NOT DRAWN TO EXACT SCALE, ALL DIMENSIONS ARE APPROXIMATE. POTENTIAL BUYERS SHOULD VIEW THE PROPERTY IN PERSON.