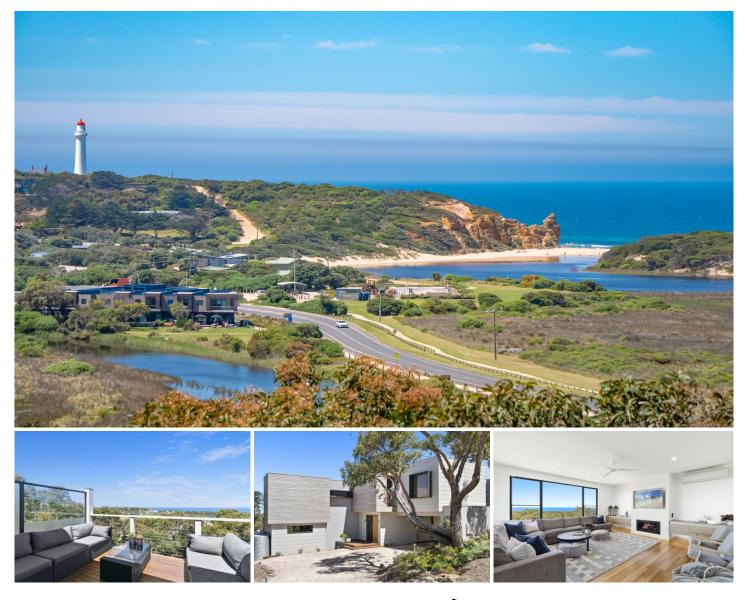

## 8 Narani Way FAIRHAVEN VIC

Offers required by 7 December 2020

Contemporary coastal living is epitomised in this beautifully designed and light filled home.

Expect to be mesmerised by the outstanding views that includes everyone's favourite elements, ocean, river, lighthouse and even some breaking surf across the river to the lighthouse and ocean beyond. This vista is framed by the extensive glazing in the large open plan living zone that flows onto the substantial sundeck area. It is the perfect entertaining space or just relaxing with loved ones. The sleek and modern kitchen includes a walk in pantry, central island breakfast bar and gas cooking. Two generous bedrooms are on this upper level. A clever floor plan gives

## 8 Narani Way, Fairhaven