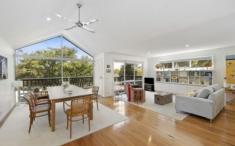

Features here include a spacious open plan living zone with pitched ceilings and polished hard wood floors. Light filled and welcoming, it makes entertaining easy with a generous kitchen and effortless connection to outdoor living. There are three bedrooms (all include built in robes) and the master bedroom enjoys a sunny garden outlook. A family sized bathroom, with separate bath and shower is