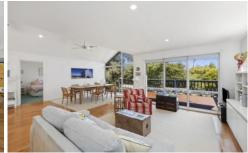

Features here include a spacious open plan living zone with pitched ceilings and polished hard wood floors. Light filled and welcoming, it makes entertaining easy with a generous kitchen and effortless connection to outdoor living. There are three bedrooms (all include built in robes) and the master bedroom enjoys a sunny garden outlook. A family sized bathroom, with separate bath and shower is