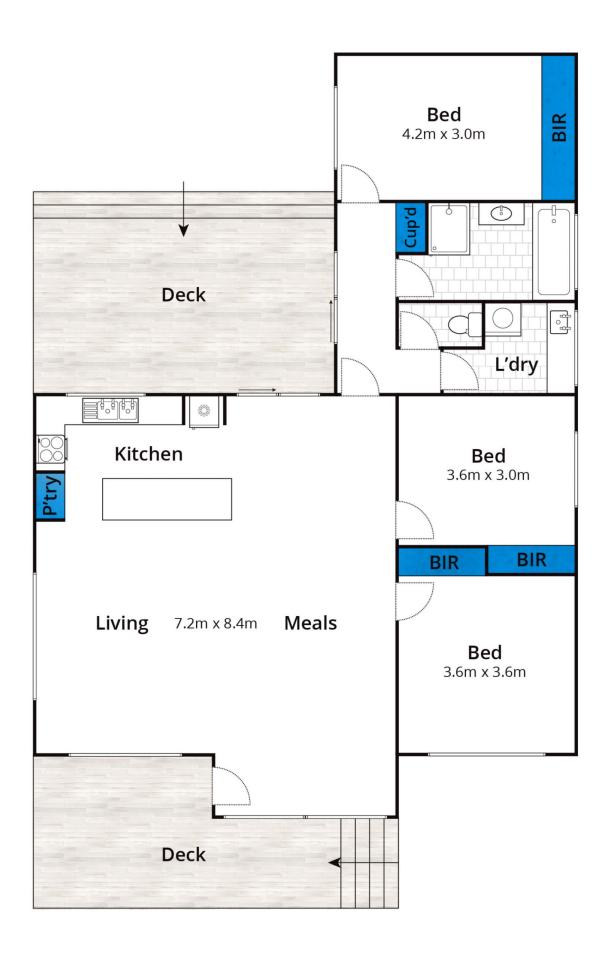

Features here include a spacious open plan living zone with pitched ceilings and polished hard wood floors. Light filled and welcoming, it makes entertaining easy with a generous kitchen and effortless connection to outdoor living. There are three bedrooms (all include built in robes) and the master bedroom enjoys a sunny garden outlook. A family sized bathroom, with separate bath and shower is