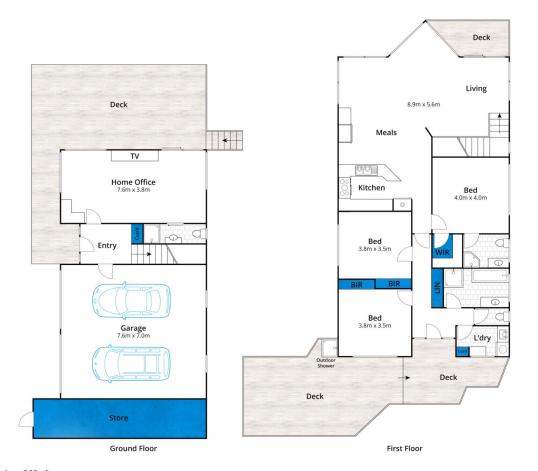

## 40a Bambra Road AIREYS INLET VIC

Exceptional views and liveability combine to deliver a unique and special home. Its elevated position guarantees forever views that stretch across the river valley and to Lorne. This stunning panorama is the star attraction viewed from the open plan living zone on the upper level. Complete with soaring timber lined ceilings, wood fire and sunny balcony, this is the perfect spot for unwinding or entertaining alike. The generous kitchen includes gas cooking and plentiful storage.

There are three bedrooms on this level including a master suite with a peaceful garden outlook, en-suite and walk-in robe. A second bathroom, laundry and powder room complete the upstairs floor plan.

The lower level offers a flexible space which can be used as a fourth bedroom, separate living or home office with an

3 📇 4 🖨

Type : House Land Size : 1441 sqm

**View**: https://www.greatoceanproperties.com.au/5

980364

Mim Atkinson 0352200000

Marty Maher 0352200000

For full version visit the website

Approx House Area 260m<sup>2</sup>
Whilst **bwrm.com.au** has made every attempt to ensure the accuracy of the floor plan contained here, measurements are approximate and no responsibility is taken for any error, omission, or mis-statement. This plan is for illustrative purposes only.