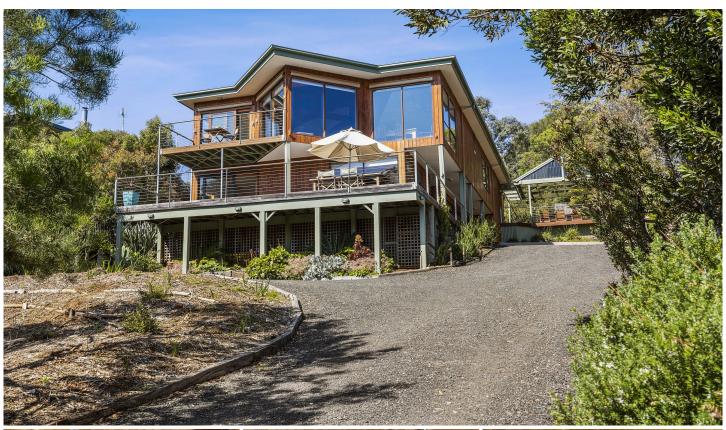

## 40a Bambra Road AIREYS INLET VIC

Exceptional views and liveability combine to deliver a unique and special home. Its elevated position guarantees forever views that stretch across the river valley and to Lorne. This stunning panorama is the star attraction viewed from the open plan living zone on the upper level. Complete with soaring timber lined ceilings, wood fire and sunny balcony, this is the perfect spot for unwinding or entertaining alike. The generous kitchen includes gas cooking and plentiful storage.

## 40A Bambra Road, Aireys Inlet