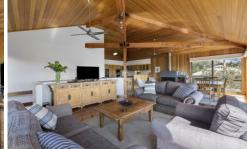

## 40a Bambra Road AIREYS INLET VIC

Exceptional views and liveability combine to deliver a unique and special home. Its elevated position guarantees forever views that stretch across the river valley and to Lorne. This stunning panorama is the star attraction viewed from the open plan living zone on the upper level. Complete with soaring timber lined ceilings, wood fire and sunny balcony, this is the perfect spot for unwinding or entertaining alike. The generous kitchen includes gas cooking and plentiful storage.