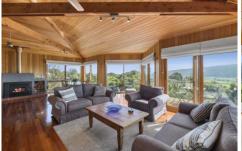

## 40a Bambra Road AIREYS INLET VIC

Exceptional views and liveability combine to deliver a unique and special home. Its elevated position guarantees forever views that stretch across the river valley and to Lorne. This stunning panorama is the star attraction viewed from the open plan living zone on the upper level. Complete with soaring timber lined ceilings, wood fire and sunny balcony, this is the perfect spot for unwinding or entertaining alike. The generous kitchen includes gas cooking and plentiful storage.