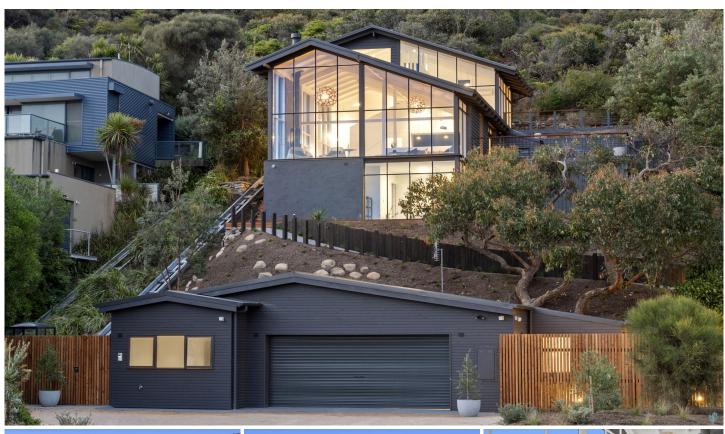

## 725 Great Ocean Road EASTERN VIEW VIC

Set to become a landmark residence in a world class location, this recently refurbished property is a contemporary and stylish rendition of a classic beach house. The residence would arguably be one of the closest properties to the high water mark on the Great Ocean Road and at times the surf feels like it is literally breaking into the front yard. With stunning ocean views from Lorne to the Aireys Inlet lighthouse to match, the property is guaranteed to surprise and delight.

Configured over three levels, each with outstanding views, it features an open plan living zone with floor to ceiling glazing to showcase the stunning outlook stretching in a 180 degree arch. The main living area flows through concertina doors onto an enormous outdoor entertaining