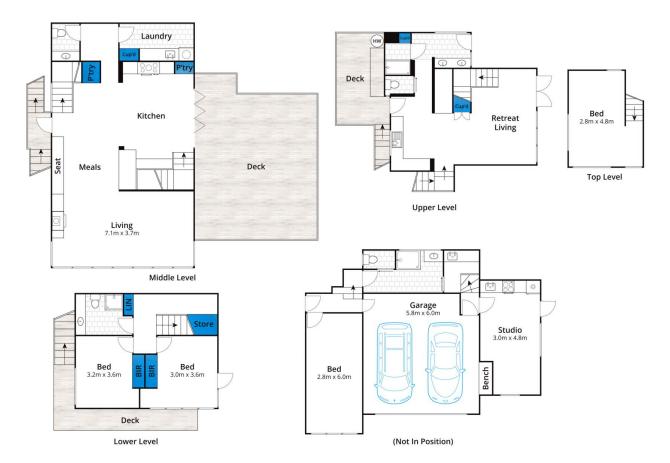

## 4 📮 4 🚍 3 🚍

Type : House Land Size : 1771 sqm

View: https://www.greatoceanproperties.com.au/5

985840

Marty Maher 0352200000

Mim Atkinson 0352200000

For full version visit the website

Approx House Area 190m<sup>2</sup>
Whilst **bwrm.com.au** has made every attempt to ensure the accuracy of the floor plan contained here, measurements are approximate and no responsibility is taken for any error, omission, or mis-statement. This plan is for illustrative purposes only.