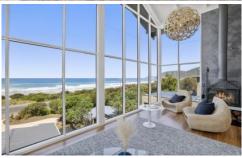

Configured over three levels, each with outstanding views, it features an open plan living zone with floor to ceiling glazing to showcase the stunning outlook stretching in a 180 degree arch. The main living area flows through concertina doors onto an enormous outdoor entertaining