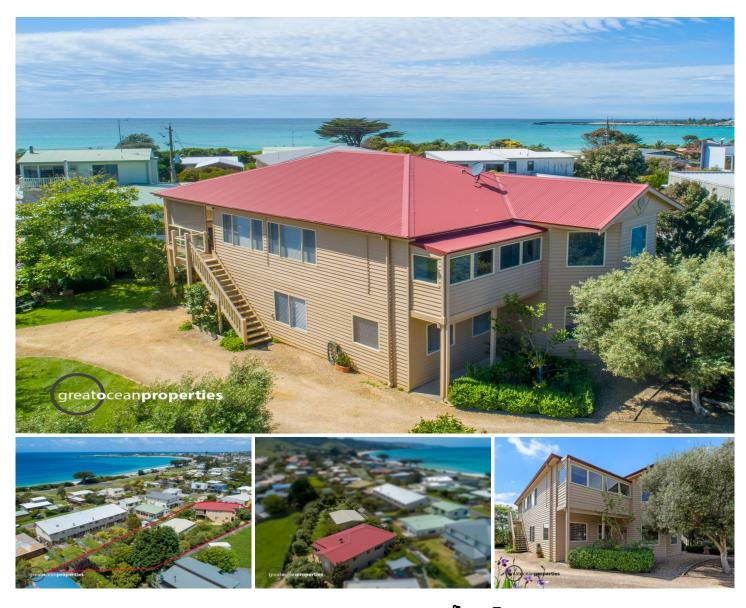

## **5 Georgina Court APOLLO BAY VIC**

A private garden entrance sets the scene for this home. Upstairs there is a spacious lounge area with built in entertainment and bookshelf, with big views to the mountains and out to the sizeable covered entertainment verandah with sea glimpses. There is outside stair access to the garden from the verandah. Adjacent to the lounge is the generous bright kitchen and dining area with an Ariston dishwasher and Omega ceramic glass cooktop and oven. There is plenty of bench and cupboard space and a peek at harbour views. Beside the stairs is a central bathroom and following up the hall a double bedroom/ office with ample built-in robes, and a sunny enclosed verandah. Next door is the large master bedroom with walk-in robe and ensuite. There are floating timber floors upstairs, louvre blinds on the main windows and electric panel heating. Downstairs