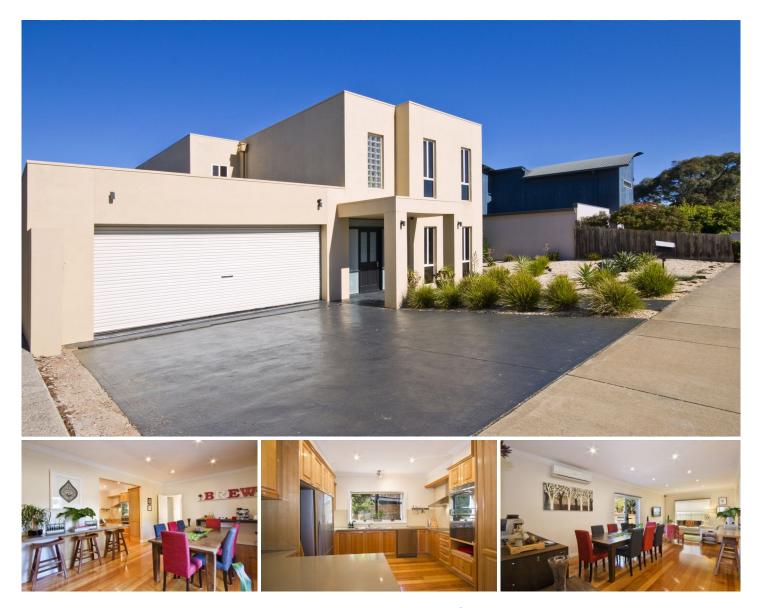

## **102 Fischer Street TORQUAY VIC**

This property combines effortless living in a handy location and offers an ideal opportunity to embrace the Surf Coast lifestyle.

Over two levels, downstairs features a generous L-shaped living zone with a dedicated home theatre space and plenty of room to relax and unwind. There is easy access to sunny outdoor entertaining on a north facing deck. A large kitchen with solid timber cabinetry, double wall ovens and Caesarstone bench tops will be appreciated by anyone who loves to entertain. A bedroom with two way ensuite access; a laundry; plentiful storage plus a double garage with roller door through to the rear are also on this level.

Upstairs the highlights include a second light filled living