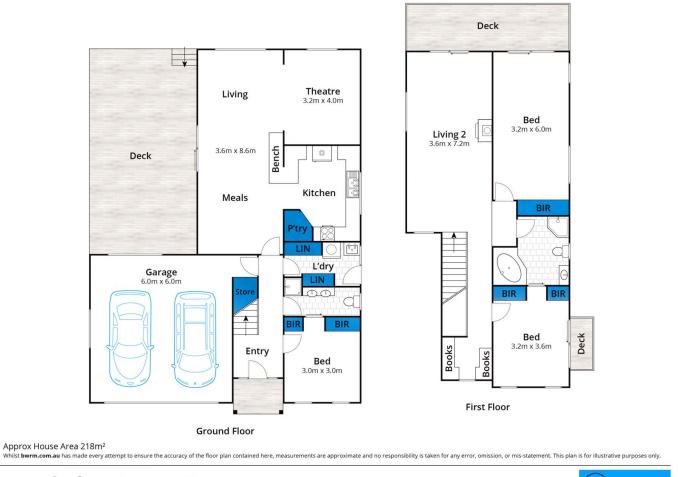

## **102 Fischer Street TORQUAY VIC**

This property combines effortless living in a handy location and offers an ideal opportunity to embrace the Surf Coast lifestyle.

Over two levels, downstairs features a generous L-shaped living zone with a dedicated home theatre space and plenty of room to relax and unwind. There is easy access to sunny outdoor entertaining on a north facing deck. A large kitchen with solid timber cabinetry, double wall ovens and Caesarstone bench tops will be appreciated by anyone who loves to entertain. A bedroom with two way ensuite access; a laundry; plentiful storage plus a double garage with roller door through to the rear are also on this level.

Upstairs the highlights include a second light filled living