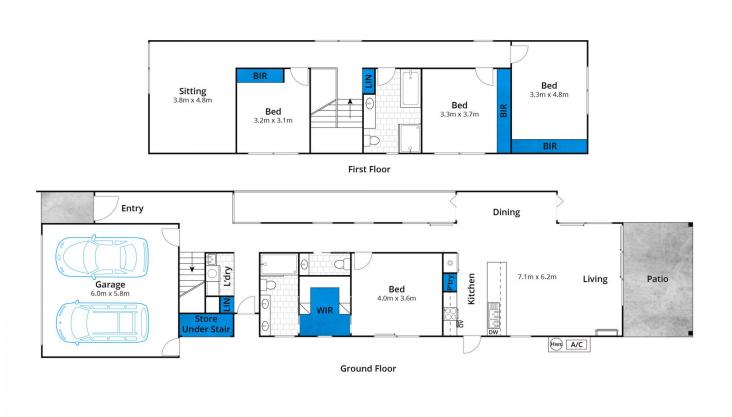

Marty Maher 0352200000

https://www.greatoceanproperties.com.au

5220 0000

Approx House Area 247m<sup>2</sup> Whilst bwrm.com.au has made every attempt to ensure the accuracy of the floor plan contained here, measurements are approximate and no responsibility is taken for any error, omission, or mis-statement. This plan is for illustrative purposes only.