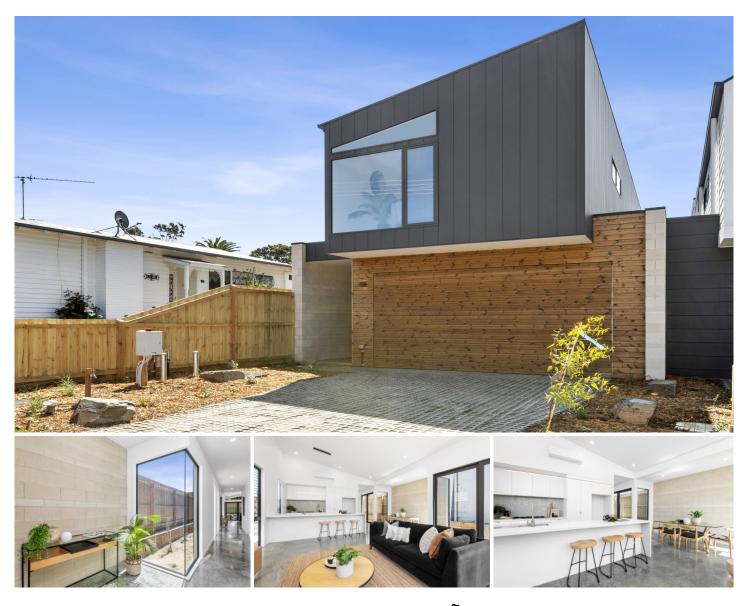

## 66a Beach Road TORQUAY VIC

Located in old Torquay, this exciting new home offers generous proportions and a distinctive, ultra-modern appearance. Cleverly planned for luxurious, low maintenance living by locals, built by JSB and Section Studio, it boasts 4 bedrooms (incl. downstairs master), dual living and a private north-facing alfresco.

Sophisticated, modern and undeniably chic, the crisp white interiors and burnished concrete flooring are complemented by the warmth of timber and a Besser block feature wall that enhances the entry and projects beyond the entrance door. The indoor-outdoor connection is palpable, thanks to raked ceilings, extensive glazing and clerestory windows that draw the sky views and greenery in. Full span stacker doors lead to Silvertop Ash timber