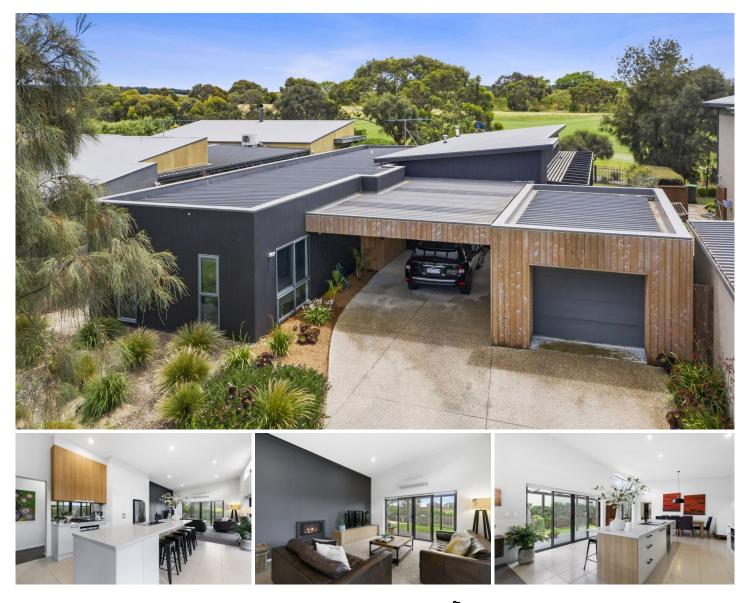

## **11 St Georges Way TORQUAY VIC**

If you have been searching for a modern coastal home that is a flat walk to the beach and also perfect for golf lovers, then this stylish 4 bedroom, 2 bathroom residence will certainly tick the boxes.

Featuring a spacious living area, well-appointed kitchen with luxurious modern finishes, gas log fireplace and split system heating and cooling for year round comfort, sliding door access to the north facing low maintenance back garden with panoramic views of the3rd fairway of the Sands golf course.

This home has an inspired coastal flavour with an abundance of natural light that you are sure to love and is perfect for anyone looking for a coastal weekender or permanent home.