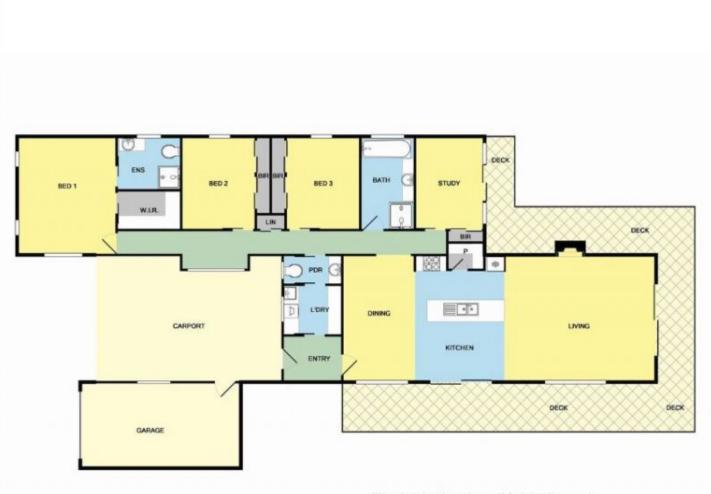

## **11 St Georges Way TORQUAY VIC**

If you have been searching for a modern coastal home that is a flat walk to the beach and also perfect for golf lovers, then this stylish 4 bedroom, 2 bathroom residence will certainly tick the boxes.

Featuring a spacious living area, well-appointed kitchen with luxurious modern finishes, gas log fireplace and split system heating and cooling for year round comfort, sliding door access to the north facing low maintenance back garden with panoramic views of the3rd fairway of the Sands golf course.

## 4 🛤 2 🚰 2 🚘

| Туре      | : House                                     |
|-----------|---------------------------------------------|
| Land Size | : 603 sqm                                   |
| View      | : https://www.greatoceanproperties.com.au/6 |
|           | 013995                                      |