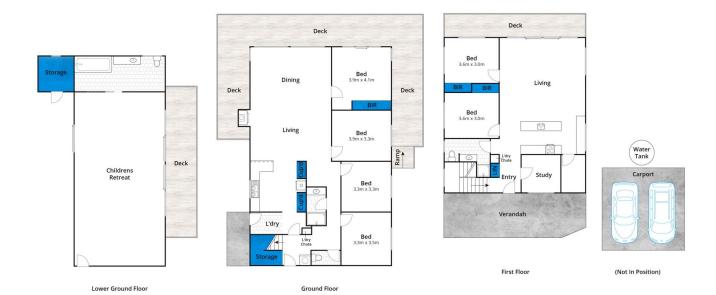

Offered over three levels, it can be enjoyed as one home or as two separate self-contained floors. The upper level features open plan living with spectacular views over the Great Otway National Park and up the coast to Pt Addis. Access to a large sunny deck is seamless through sliding doors; this is the perfect spot for entertaining and taking in the views. A generous kitchen includes a walk-in pantry while two bedrooms; a home office and bathroom complete the floor plan on this level.

On the second level views are just as exceptional from the open plan living area, wrap around deck and master

6 📭 3 🚍 4 😭

Type : House Land Size : 1229 sqm

**View**: https://www.greatoceanproperties.com.au/6

016287

Marty Maher 0352200000

For full version visit the website

Approx. Area 245m<sup>2</sup>
Whilst burm.com.au has made every attempt to ensure the accuracy of the floor plan contained here, measurements are approximate and no responsibility is taken for any error, omission, or mis-statement. This plan is for illustrative purposes only.