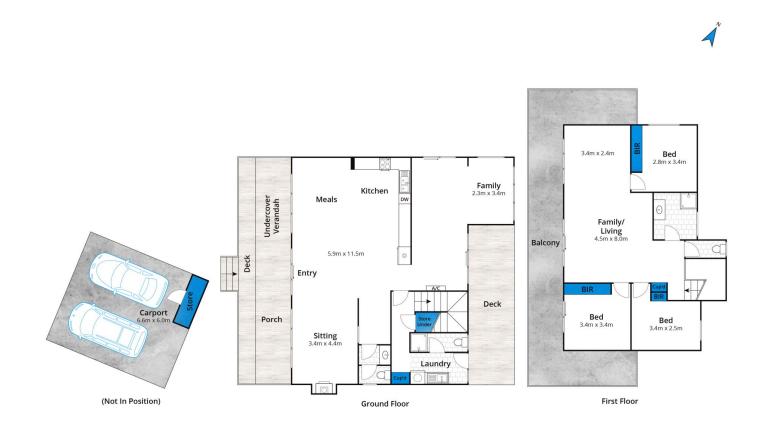

The house itself rests on a fully fenced large 1655sqm (app) allotment and boasts an abundance of features that compliments the style, position and ambiance of this amazing corner property.

Three decks, 3 living areas, the ground floor hosts a large open plan kitchen, powder room, second toilet plus shower, great for days spent at the beach. Upstairs 3 bedrooms (all with built-in robes), master with direct sliding door access

Marty Maher 0352200000

Approx House Area 200m<sup>2</sup> Whilst bwrm.com.au has made every attempt to ensure the accuracy of the floor plan contained here, measurements are approximate and no responsibility is taken for any error, omission, or mis-statement. This plan is for illustrative purposes only.