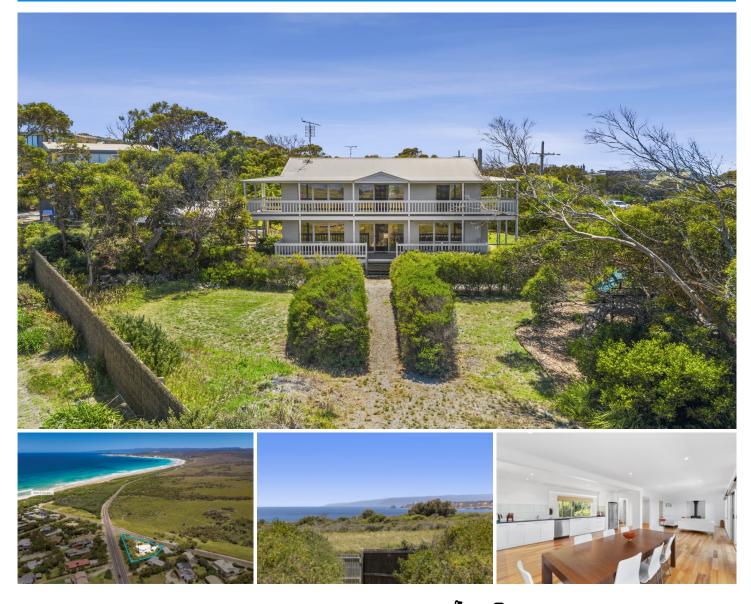

## 243 Great Ocean Road ANGLESEA VIC

This property ticks all the boxes for both permanent and holiday coastal living.

Angled directly at sensational ocean views to the Aireys Inlet lighthouse and overlooking the heathlands of the Great Otway National Park, ensures that not one house will ever interrupt this ocean view either from upstairs or down.

The house itself rests on a fully fenced large 1655sqm (app) allotment and boasts an abundance of features that compliments the style, position and ambiance of this amazing corner property.

Three decks, 3 living areas, the ground floor hosts a large open plan kitchen, powder room, second toilet plus shower, great for days spent at the beach. Upstairs 3 bedrooms (all with built-in robes), master with direct sliding door access

## For full version visit the website

| 3 🎮 2 📛 4 🛱 |
|-------------|
|-------------|

| Туре      | : House    |
|-----------|------------|
| Land Size | : 1655 sqm |

View : https://www.greatoceanproperties.com.au/6 017305