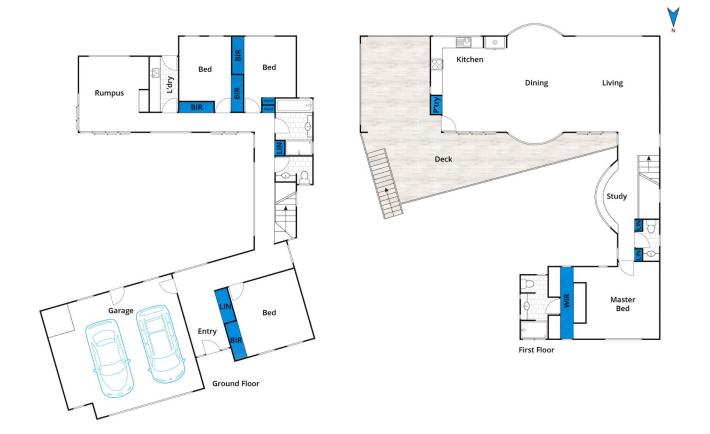

Fresh, sunny and well lit, the upper living zone feels unrestricted and spacious. The huge upper deck capitalises on north and east sunshine, with views over lush green

4 🗀 2 📛 2 🖨

Type : House Land Size : 731 sqm

**View**: https://www.greatoceanproperties.com.au/6

019422

Marty Maher 0352200000

For full version visit the website

Approx. Area 254m²
Whilst bwrm.com.au has made every attempt to ensure the accuracy of the floor plan contained here, measurements are approximate and no responsibility is taken for any error, omission, or mis-statement. This plan is for illustrative purposes only.