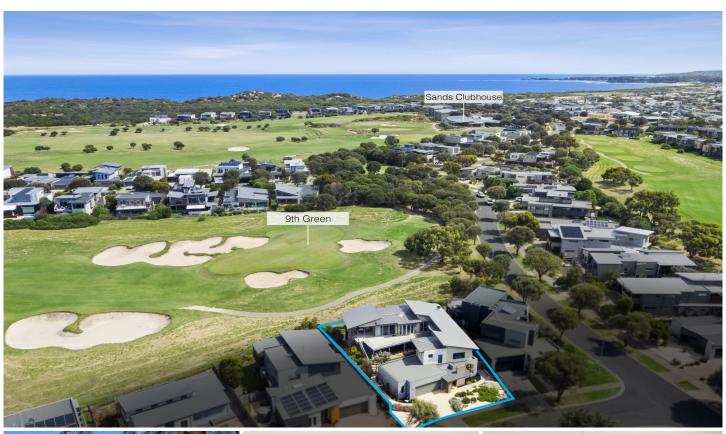

## 45 Gleneagles Close TORQUAY VIC

This luxury 4-bedroom home has absolute golf course frontage on The Sands 18-hole Championship Golf Course. Overlooking the 9th Green, this immaculately presented home offers residents the ultimate in lifestyle living, only a stone's throw from the clubhouse and less than 10min walk to pristine White's Beach.

Modern, light and bright, this magnificent home has generous proportions to suit a large family, or downsizers who can set aside the impressive self-contained lower level for family and guests on weekends and holidays.