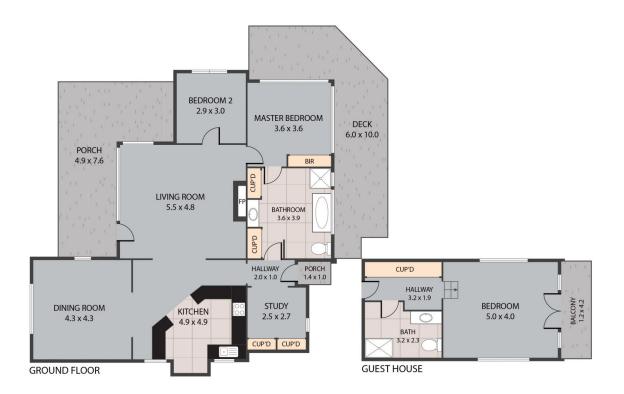

## For full version visit the website

3 🎮 2 🚔 4 🚘

Type : House

View : https://www.greatoceanproperties.com.au/60291 77

Gary Van Someren 0418550049

https://www.greatoceanproperties.com.au

03 52377 366

85 Tuxion Road, Apollo Bay Victoria, Australia, 3233 TOTAL APPROX, FLOOR AREA 152 SQ.M Whilst every attempt has been made to ensure the accuracy of the floor plan contained here, measurements of doors, windows, rooms and any other items are approximate and no responsibility is taken for any error, omission, or misstatement. This plan is for illustrative purposes only and should be used as such by any prospective purchase.