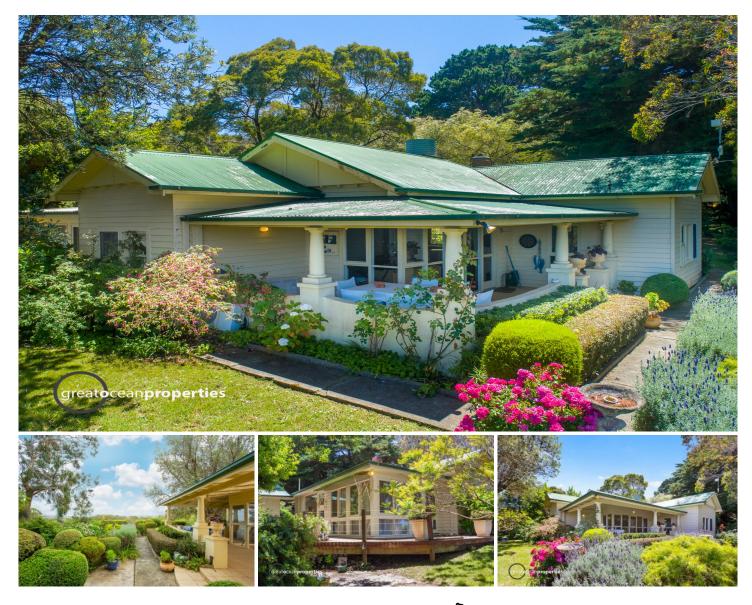

## 85 Tuxion Road APOLLO BAY VIC

Panoramic sea views with absolute privacy on 10 beautiful acres, less than 3 minutes drive from the Apollo Bay beach!

Set in magnificent established gardens is this 1920's Californian bungalow with a large covered verandah looking straight out to sea for relaxation and entertaining.

You enter into the comfortable blackwood panelled lounge with a woodburner set in a huge fireplace, hardwood floors and high ceilings which opens up to the kitchen with plenty of cupboard space, Arda ceramic hotplates and oven, and double draw dishwasher. The original woodstove and chimney adds charm to this country kitchen. A spacious dining room adjoins continuing with the high ceilings and hardwood floors. A split system air conditioner services the living areas. There are two bedrooms including the master