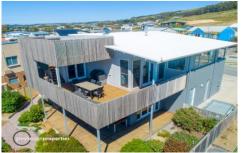

## 47 Seaview Drive APOLLO BAY VIC

From the get-go, this substantial four bedroom home oozes class and sophistication in abundance. A portico covers your entrance into the home with a double height atrium and stylish light fittings. The contemporary steel single stringer stairs with magnificent solid treads recycled from the railway timber from the Anglesea line, lead to the upper level. The upstairs with high ceilings opens to the living area which is very light and warm on a cool day, with large windows with block out blinds facing north. The gourmet kitchen has Caesarstone benches, ample cupboard space, a walk in pantry, Bosch dishwasher, large 75cm Omega ceramic hotplate and stove with a glass and stainless steel rangehood. The adjoining dining area is spacious with views to the mountains and the lounge has a reverse cycle air conditioner and gas log fire. Outside the double doors is