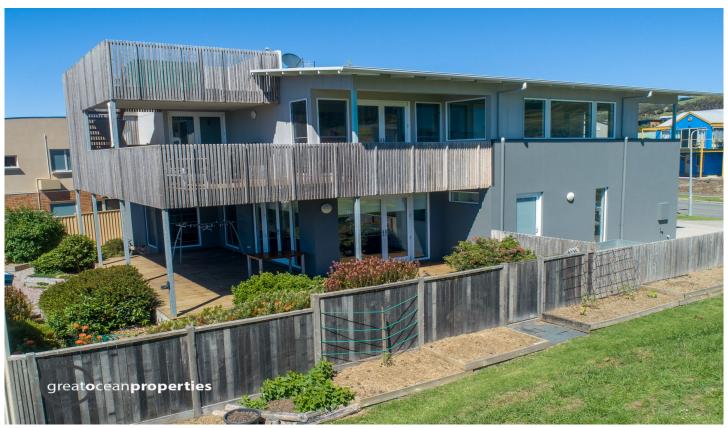

## 47 Seaview Drive APOLLO BAY VIC

From the get-go, this substantial four bedroom home oozes class and sophistication in abundance. A portico covers your entrance into the home with a double height atrium and stylish light fittings. The contemporary steel single stringer stairs with magnificent solid treads recycled from the railway timber from the Anglesea line, lead to the upper level. The upstairs with high ceilings opens to the living area which is very light and warm on a cool day, with large windows with block out blinds facing north. The gourmet kitchen has Caesarstone benches, ample cupboard space, a walk in pantry, Bosch dishwasher, large 75cm Omega ceramic hotplate and stove with a glass and stainless steel rangehood. The adjoining dining area is spacious with views to the mountains and the lounge has a reverse cycle air conditioner and gas log fire. Outside the double doors is