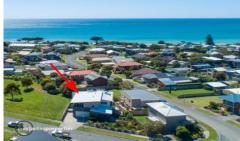

## 47 Seaview Drive APOLLO BAY VIC

From the get-go, this substantial four bedroom home oozes class and sophistication in abundance. A portico covers your entrance into the home with a double height atrium and stylish light fittings. The contemporary steel single stringer stairs with magnificent solid treads recycled from the railway timber from the Anglesea line, lead to the upper level. The upstairs with high ceilings opens to the living area which is very light and warm on a cool day, with large windows with block out blinds facing north. The gourmet kitchen has Caesarstone benches, ample cupboard space, a walk in pantry, Bosch dishwasher, large 75cm Omega ceramic hotplate and stove with a glass and stainless steel rangehood. The adjoining dining area is spacious with views to the mountains and the lounge has a reverse cycle air conditioner and gas log fire. Outside the double doors is