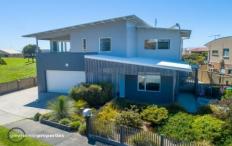

## 47 Seaview Drive APOLLO BAY VIC

From the get-go, this substantial four bedroom home oozes class and sophistication in abundance. A portico covers your entrance into the home with a double height atrium and stylish light fittings. The contemporary steel single stringer stairs with magnificent solid treads recycled from the railway timber from the Anglesea line, lead to the upper level. The upstairs with high ceilings opens to the living area which is very light and warm on a cool day, with large windows with block out blinds facing north. The gourmet kitchen has Caesarstone benches, ample cupboard space, a walk in pantry, Bosch dishwasher, large 75cm Omega ceramic hotplate and stove with a glass and stainless steel rangehood. The adjoining dining area is spacious with views to the mountains and the lounge has a reverse cycle air conditioner and gas log fire. Outside the double doors is