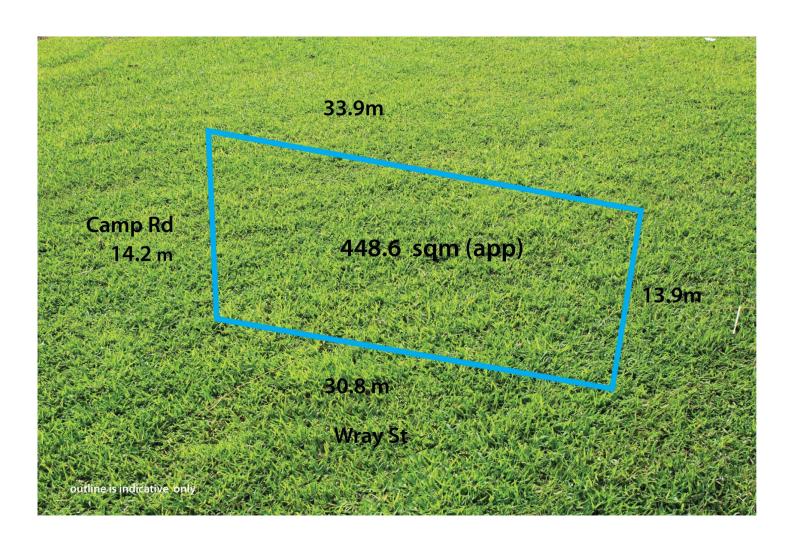

## 1 Wray Street ANGLESEA VIC

Take advantage of the enviable community and lifestyle benefits of Anglesea. Set in an exceptional location this allotment is a short stroll to the river, primary school, shopping, and dining in the Anglesea Village. The 449sqm (app) site is the perfect blank canvas, offering the ideal opportunity to create and design a coastal property, capturing river and bush views from a second story (STCA). It is easy to see why local families love this part of Anglesea. This vacant allotment opens the door to living an enviable Anglesea lifestyle within short drives to the many delights on the Surf Coast. All services including power, water, NBN and sewerage are connected. A truly special opportunity to secure land in a prime Anglesea location.

Type : Land Price : \$ 740,000 Land Size : 455 sqm

View: https://www.greatoceanproperties.com.au/6

077307

Marty Maher 0352200000