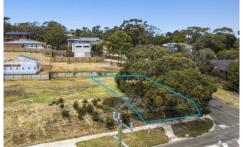

## 1 Wray Street ANGLESEA VIC

Take advantage of the enviable community and lifestyle benefits of Anglesea. Set in an exceptional location this allotment is a short stroll to the river, primary school, shopping, and dining in the Anglesea Village. The 449sqm (app) site is the perfect blank canvas, offering the ideal opportunity to create and design a coastal property, capturing river and bush views from a second story (STCA). It is easy to see why local families love this part of Anglesea. This vacant allotment opens the door to living an enviable Anglesea lifestyle within short drives to the many delights on the Surf Coast. All services including power, water, NBN and sewerage are connected. A truly special opportunity to secure land in a prime Anglesea location.