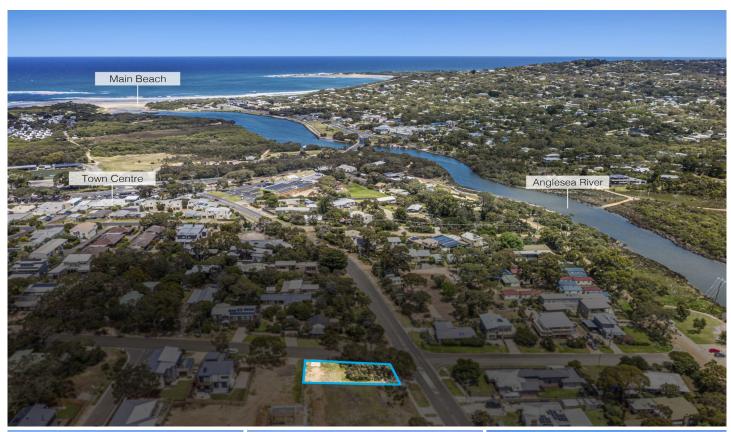

## 1 Wray Street ANGLESEA VIC

Take advantage of the enviable community and lifestyle benefits of Anglesea. Set in an exceptional location this allotment is a short stroll to the river, primary school, shopping, and dining in the Anglesea Village. The 449sqm (app) site is the perfect blank canvas, offering the ideal opportunity to create and design a coastal property, capturing river and bush views from a second story (STCA). It is easy to see why local families love this part of Anglesea. This vacant allotment opens the door to living an enviable Anglesea lifestyle within short drives to the many delights on the Surf Coast. All services including power, water, NBN and sewerage are connected. A truly special opportunity to secure land in a prime Anglesea location.